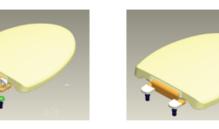

## **EVERCLEAN®**

Mounts like any toilet seat-no need to find "correct" bolt spacing before installing seat

With bolt cap covers lifted up, seat easily "snapsoff" and snaps back on with little effort

With bolt cap covers in place, seat cannot be removed