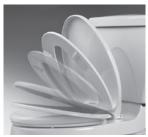

## **AVAILABLE REPLACEMENT PARTS**

• **760087-0070A** Toilet Seat Bolt Kit (complete with bolts, nuts and washers)

To Be Specified

☐ Color: ☐ White ☐ Bone ☐ Linen

SHOWN: CONVENIENT SLOW-CLOSE FEATURE