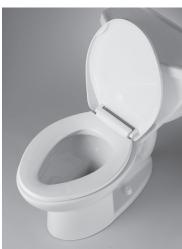

## **EVERCLEAN®**

Mounts like any toilet seat-no need to find "correct" bolt spacing before installing seat

With bolt cap covers lifted up, seat easily "snapsoff" and snaps back on with little effort

With bolt cap covers in place, seat cannot be removed