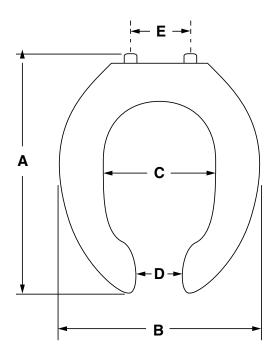

5901

5905

SEE REVERSE FOR ROUGHING-IN DIMENSIONS

5910

## **COMMERCIAL TOILET SEATS**

| Model #                    | 5901             | 5905             | 5910             |
|----------------------------|------------------|------------------|------------------|
| Α                          | 18-9/16" (471mm) | 18-9/16" (471mm) | 18-3/16" (462mm) |
| В                          | 14-3/8" (365mm)  | 14-3/16" (360mm) | 14-3/16" (360mm) |
| С                          | 7-7/8" (200mm)   | 7-5/8" (194mm)   | 7-7/8" (200mm)   |
| D                          | 3-1/2" (89mm)    | 3" (76mm)        | 3-1/2" (89mm)    |
| E                          | 5-1/2" (140mm)   | 5-1/2" (140mm)   | 5-1/2" (140mm)   |
| Ring Thickness             | 7/8" (22mm)      | 1" (25mm)        | 1" (25mm)        |
| Ring Thickness with Bumper | 1" (25mm)        | 1-1/8" (29mm)    | 1-1/8" (29mm)    |