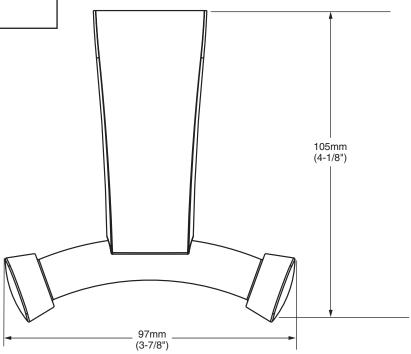

# GREEN TEA® BATH ACCESSORIES DOUBLE ROBE HOOK

#### **MODEL NUMBER:**

7010.210 Double Robe Hook

## **PRODUCT FEATURES:**

**Materials of Construction:** Highest quality materials for durability & long life.

Concealed Mounting: No exposed set screws.

Easy to Install

**Durability of Finishes:** Chrome and PVD finishes will never tarnish.