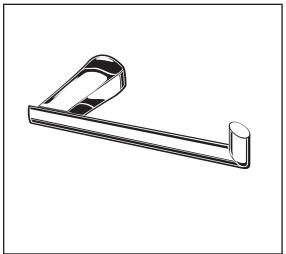

# GREEN TEA® BATH ACCESSORIES Toilet Paper Holder

# **MODEL NUMBER:**

7010.230 Toilet Paper Holder