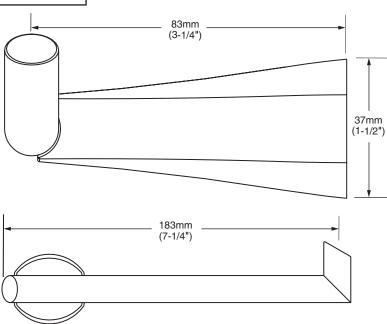

# GREEN TEA® BATH ACCESSORIES Toilet Paper Holder

# **MODEL NUMBER:**

7010.230 Toilet Paper Holder