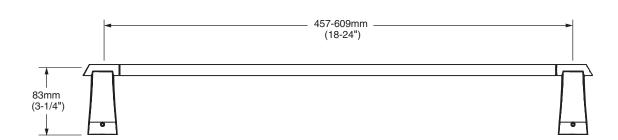

# GREEN TEA® BATH ACCESSORIES TOWEL BAR



### **MODEL NUMBER:**

- **7010.180 18" Towel Bar**
- 7010.240 24" Towel Bar

#### **Available Finishes**

| .002 | Polished Chrome     |
|------|---------------------|
| .075 | PVD Stainless Steel |



## **PRODUCT FEATURES:**

**Materials of Construction:** Highest quality materials for durability & long life.

Concealed Mounting: No exposed set screws.

Easy to Install

**Durability of Finishes:** Chrome and PVD finishes will never tarnish.

## SUGGESTED SPECIFICATION:

18" and 24" Towel Bar shall feature heavy-duty construction with tarnish - free PVD finish. Shall feature concealed mounting with no exposed set screws. Towel Bar shall be American Standard Model # 7010.\_\_\_.\_\_.



© 2012 AS America Inc.