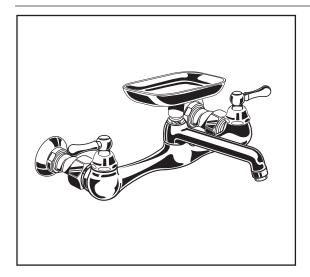

#### **MODEL NUMBER:**

☐ 7295.152 Wall-Mount Sink Faucet

5-5/8" cast swivel spout. Brass Lever Handles. Soap dish.

☐ 7298.152 Wall-Mount Sink Faucet

8" tubular swivel spout. Brass Lever Handles. Less soap dish.