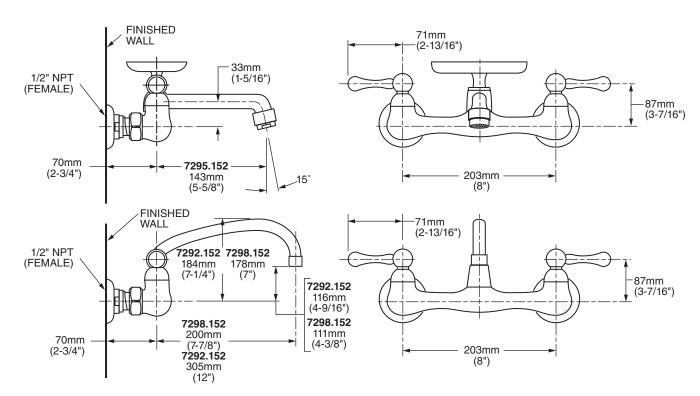

#### **MODEL NUMBER:**

☐ 7295.152 Wall-Mount Sink Faucet

5-5/8" cast swivel spout. Brass Lever Handles. Soap dish.

☐ 7298.152 Wall-Mount Sink Faucet

8" tubular swivel spout. Brass Lever Handles. Less soap dish.

☐ 7292.152 Wall-Mount Sink Faucet

12" tubular swivel spout. Brass Lever Handles. Less soap dish.