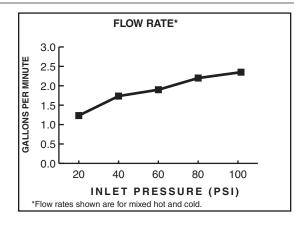

#### **GENERAL DESCRIPTION:**

Durable brass construction throughout. Amarilis 1/4 turn washerless ceramic disc valve cartridges. One-half inch NPT female inlets with brass coupling nuts. 2.2gpm/8.3L/min. maximum flow rate.