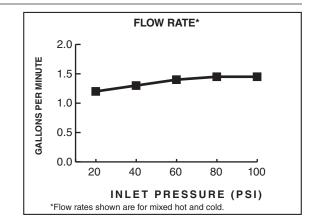

## **GENERAL DESCRIPTION:**

Cast brass valve bodies with flexible hose connections for 6" to 12" (152mm to 305mm) installations. 1/4 turn washerless ceramic disc valve cartridges. Brass spout. Choice of metal lever or metal cross handles. One-half inch male inlet shanks with brass coupling nuts. 20 inch (500mm) long flexible stainless steel drain cable is pre-assembled to spout. Metal Speed Connect<sup>®</sup> drain body with 1-1/4 inch (32mm) tail piece. 1.5 gpm/5.7L/min. maximum flow rate.