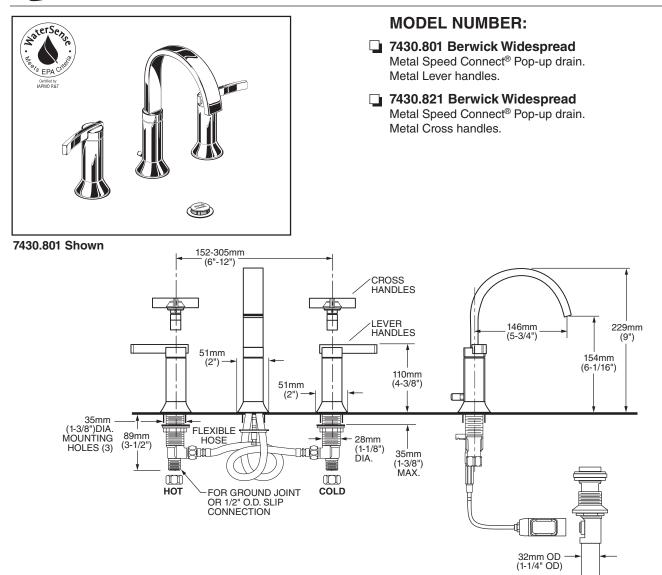

## **GENERAL DESCRIPTION:**

Cast brass valve bodies with flexible hose connections for 6" to 12" (152mm to 305mm) installations. 1/4 turn washerless ceramic disc valve cartridges. Brass spout. Choice of metal lever or metal cross handles. One-half inch male inlet shanks with brass coupling nuts. 20 inch (500mm) long flexible stainless steel drain cable is pre-assembled to spout. Metal Speed Connect<sup>®</sup> drain body with 1-1/4 inch (32mm) tail piece. 1.5 gpm/5.7L/min. maximum flow rate.

### SUGGESTED SPECIFICATION:

Two handle widespread lavatory faucet shall feature cast brass valve bodies with flexible hose connections for 6" to 12" installations. Shall also feature 1/4 turn washerless ceramic disc valve cartridges. Shall also feature a metal drain body with stainless steel cable actuation. Fitting shall be American Standard Model #7430.\_\_\_\_.

## **CODES AND STANDARDS**

These products meet or exceed the following codes and standards:

ASME A112.18.1 NSF 61/Section 9 and Annex G CSA B125.1

|   |          |                                                                                                             | Finish Options     |                          |
|---|----------|-------------------------------------------------------------------------------------------------------------|--------------------|--------------------------|
|   | Product  |                                                                                                             | Polished<br>Chrome | Satin<br>Nickel<br>(PVD) |
| Ŀ | Number   | Description                                                                                                 | 002                | 295                      |
|   | 7430.801 | Berwick Widespread with Metal Speed Connect $^{\ensuremath{^{\otimes}}}$ Pop-up drain. Metal Lever handles. |                    |                          |
|   | 7430.821 | Berwick Widespread with Metal Speed Connect® Pop-up drain. Metal Cross handles.                             |                    |                          |