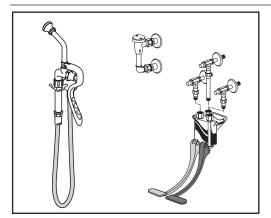

## 7880.124 Bedpan Cleanser Assembly

Includes Component parts:

- 7866.115 Wall nozzle with hook
- 7679.112 Double pedal valve
- 7837.124 Atmospheric vacuum breaker
- (2) 7544.200 3/8" Wall supply with screwdriver stops for inlets of pedal valve
- 7544.300 3/8" Wall supply with screwdriver stop for outlet of pedal valve

#### GENERAL DESCRIPTION:

Cast brass construction throughout. Single supply nozzle with built-in wall mounted hook for spray end. 46" rubber hose. 10" spray end with self-closing hand valve. Wall-mounted self-closing double pedal valve. Atmospheric vacuum breaker with top outlet to provide back flow protection. Wall-mounted inlet and outlet supplies with screwdriver stops.

#### PRODUCT FEATURES:

**Brass Construction:** Durable - excellent in high use applications.

**Supply Nozzle:** Cast brass with built-in hook to hold spray end. Wall mounted.

Vacuum Breaker: Back flow preventer.

Cast Aluminum Foot Action Mixing: Water supply controlled by self-closing cast aluminum pedals color-coded "hot"/"cold".