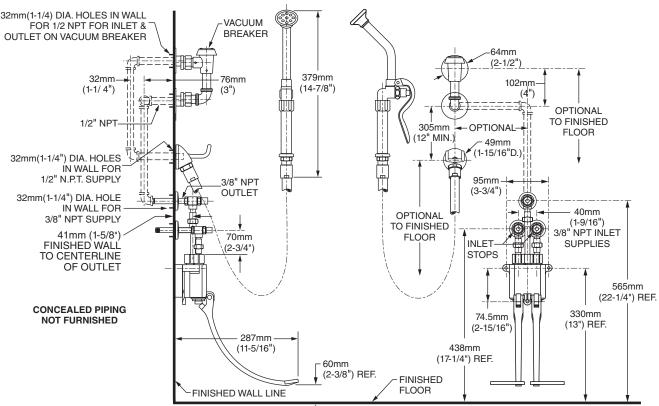

## 7880.124 Bedpan Cleanser Assembly

Includes Component parts:

- 7866.115 Wall nozzle with hook
- 7679.112 Double pedal valve
- 7837.124 Atmospheric vacuum breaker
- (2) 7544.200 3/8" Wall supply with screwdriver stops for inlets of pedal valve
- 7544.300 3/8" Wall supply with screwdriver stop for outlet of pedal valve

#### GENERAL DESCRIPTION:

Cast brass construction throughout. Single supply nozzle with built-in wall mounted hook for spray end. 46" rubber hose. 10" spray end with self-closing hand valve. Wall-mounted self-closing double pedal valve. Atmospheric vacuum breaker with top outlet to provide back flow protection. Wall-mounted inlet and outlet supplies with screwdriver stops.

#### PRODUCT FEATURES:

**Brass Construction:** Durable - excellent in high use applications.

**Supply Nozzle:** Cast brass with built-in hook to hold spray end. Wall mounted.

Vacuum Breaker: Back flow preventer.

Cast Aluminum Foot Action Mixing: Water supply controlled by self-closing cast aluminum pedals color-coded "hot"/"cold".