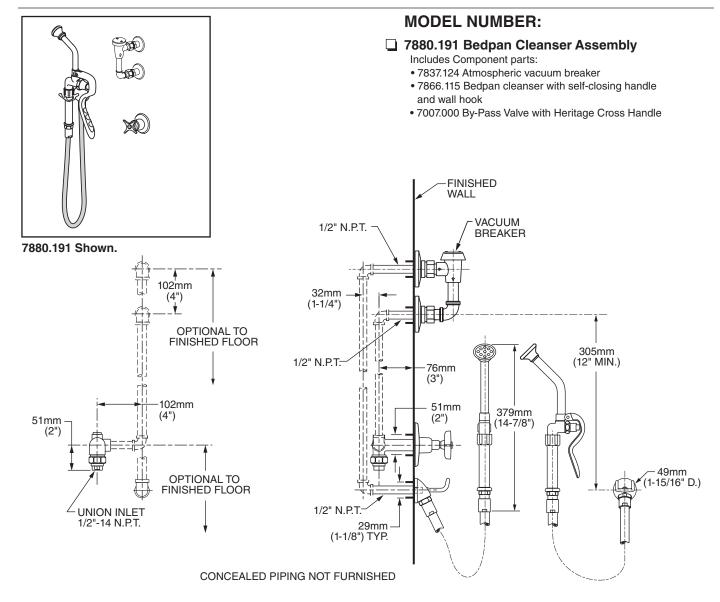

## **BED PAN CLEANSERS**

## **GENERAL DESCRIPTION:**

Cast brass construction. Single built-in by-pass valve. Amarilis washerless ceramic disc valve cartridge. Heritage Cross Handle. Single supply nozzle with 10" spray with self-closing handle. Built-in wall mounted hook for spray end. 4' rubber hose. Atmospheric vacuum breaker with top outlet to provide back flow protection.

## **PRODUCT FEATURES:**

**Brass Construction:** Durable - excellent in high use applications.

**Ceramic Disc Valving:** Assures a lifetime of drip free performance.

**Supply Nozzle:** Cast brass with self-closing handle and built-in hook to hold spray end. Wall mounted.

**Vacuum Breaker:** Brass housing, ells and nipples with back flow preventer.

**Polished Chrome Finish:** Excellent in commercial applications.

## SUGGESTED SPECIFICATION

Bedpan Cleanser Assembly shall feature a wall mounted single inlet supply nozzle with self-closing handle and built-in hook. Shall feature single built-in by-pass valve with Amarilis washerless ceramic disc valving. Back flow protection to be provided by vacuum breaker. Cast brass construction throughout. Fitting shall be American Standard Model# 7880.191.002.