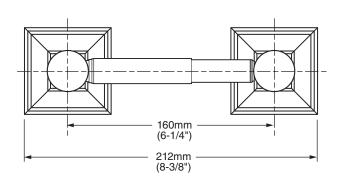

Style That Works Better



## **MODEL NUMBER:**

3338.230 - Toilet Tissue Holder

## **Available Finishes**

| .002 | Polished Chrome    |
|------|--------------------|
| .224 | Oil Rubbed Bronze  |
| .295 | Satin Nickel (PVD) |





## PRODUCT FEATURES:

Materials of Construction: Metal construction for durability & long life.

Concealed Mounting: No exposed set screws.

Easy to Install

Durability of Finishes: Chrome and PVD finishes will never tarnish.

## SUGGESTED SPECIFICATION:

Toilet Tissue Holder shall feature metal construction with tarnish - free PVD finish. Shall feature concealed mounting with no exposed set screws. Toilet Tissue Holder tube shall be Brass tube. Toilet Tissue Holder shall be American Standard Model # 8338.230.

© 2012 AS America Inc. 8/12



E32 -