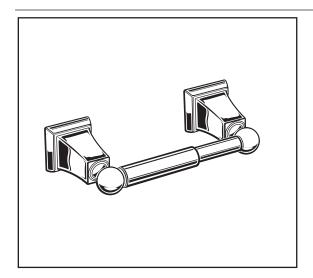

Style That Works Better



## **MODEL NUMBER:**

3338.230 - Toilet Tissue Holder

## **Available Finishes**

| .002 | Polished Chrome    |
|------|--------------------|
| .224 | Oil Rubbed Bronze  |
| .295 | Satin Nickel (PVD) |





## PRODUCT FEATURES:

Materials of Construction: Metal construction for durability & long life.

Concealed Mounting: No exposed set screws.

Easy to Install

Durability of Finishes: Chrome and PVD finishes will never tarnish.

## SUGGESTED SPECIFICATION:

Toilet Tissue Holder shall feature metal construction with tarnish - free PVD finish. Shall feature concealed mounting with no exposed set screws. Toilet Tissue Holder tube shall be Brass tube. Toilet Tissue Holder shall be American Standard Model # 8338.230.

© 2012 AS America Inc. 8/12



E32 -