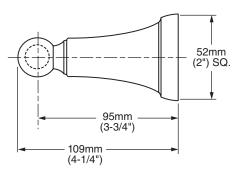

Style That Works Better



## **MODEL NUMBER:**

3338.230 - Toilet Tissue Holder

## **Available Finishes**

| .002 | Polished Chrome    |
|------|--------------------|
| .224 | Oil Rubbed Bronze  |
| .295 | Satin Nickel (PVD) |





## PRODUCT FEATURES:

Materials of Construction: Metal construction for durability & long life.

Concealed Mounting: No exposed set screws.

Easy to Install

Durability of Finishes: Chrome and PVD finishes will never tarnish.

## SUGGESTED SPECIFICATION:

Toilet Tissue Holder shall feature metal construction with tarnish - free PVD finish. Shall feature concealed mounting with no exposed set screws. Toilet Tissue Holder tube shall be Brass tube. Toilet Tissue Holder shall be American Standard Model # 8338.230.

© 2012 AS America Inc. 8/12



E32 -