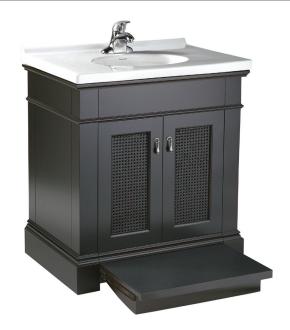

# PORTSMOUTH® 30" VANITY

### **9210.030**

- Transitional style vanity
- Constructed of poplar solids with birch veneers
- Matching Rattan door insert
- Slide-out step-up feature
- Storage area includes one shelf