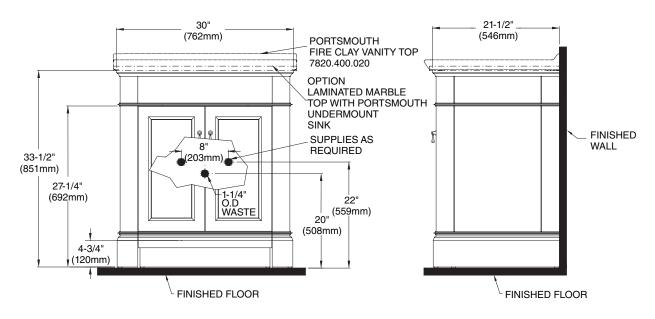

# **Nominal Dimensions:**

30" x 21-1/2" (762 x 546mm) 33-1/2" height (851mm)

### To Be Specified (Required):

□ **0615.000** Portsmouth vitreous china undercounter sink (White - 020) Use with laminated marble top (supplied by others).

#### or

- □ **7820.400** Portsmouth Fire Clay Vanity Top, with faucet holes on 4" (102mm) centers
- □ **7820.800** Portsmouth Fire Clay Vanity Top, with faucet holes on 8" (203mm) centers

NOTES:

\* DIMENSIONS SHOWN FOR LOCATION OF SUPPLIES AND "P" TRAP ARE SUGGESTED.

ARE SUGGESTED.

▼ ANCHOR SCREWS FOR LAVATORY AND PEDESTAL NOT INCLUDED.

-FITTINGS NOT INCLUDED AND MUST BE ORDERED SEPARATELY. PROVIDE SUITABLE REINFORCEMENT FOR ALL WALL SUPPORTS.

IMPORTANT: Dimensions of fixtures are nominal and may vary within the range of tolerances established by ANSI Standard A112.19.9M.