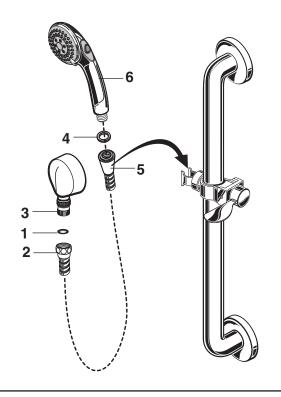

## 6 INSTALL HOSE AND HAND SHOWER TEST SHOWER SYSTEM

- Install SEAL (1) into COUPLING NUT (2). Connect COUPLING NUT (2) to WALL SUPPLY NIPPLE (3) and tighten.
- INSTALL second SEAL (4) into SPRAY HOSE END (5) and connect HAND SHOWER (6) to SPRAY HOSE END (5). Hand tighten.
- Turn on water supplies and check all fuctions of the SHOWER SYSTEM KIT. Check for any leaks.

## American Standard

WALL SUPPLY 8888.037.002

**8888037.002** WALL SUPPLY

M962520-0020A CHECK VALVE

> 030782-0020A HOSE KIT

36" SLIDE BAR 1660.236.002

3-FUNCTION HAND SHOWER

1660766.002 (1.5 gpm)

1660767.002 (2.5 gpm)

M9641800020A
SPRAY HOLDER
ASSEMBLY

**METAL HOSE** 

8888.035.002

Appropriate finish code

CHROME 002