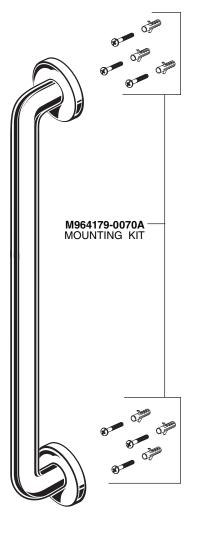

## American Standard

WALL SUPPLY 8888.037.002

**8888037.002** WALL SUPPLY

M962520-0020A CHECK VALVE

> 030782-0020A HOSE KIT

36" SLIDE BAR 1660.236.002

3-FUNCTION HAND SHOWER

1660766.002 (1.5 gpm)

1660767.002 (2.5 gpm)

M9641800020A
SPRAY HOLDER
ASSEMBLY

**METAL HOSE** 

8888.035.002

Appropriate finish code

CHROME 002