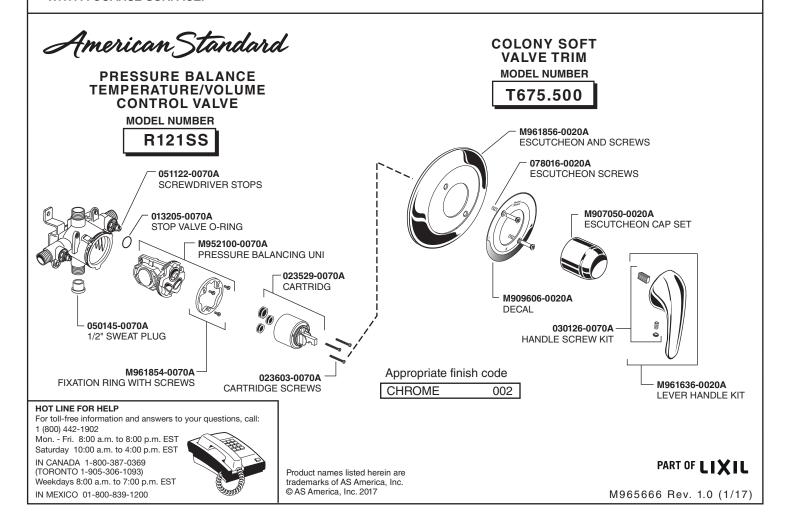

## HOT LINE FOR HELP

For toll-free information and answers to your questions, call: 1 (800) 442-1902

Mon. - Fri. 8:00 a.m. to 8:00 p.m. EST Saturday 10:00 a.m. to 4:00 p.m. EST

IN CANADA 1-800-387-0369 (TORONTO 1-905-306-1093) Weekdays 8:00 a.m. to 7:00 p.m. EST IN MEXICO 01-800-839-1200

Product names listed herein are trademarks of AS America, Inc. © AS America, Inc. 2017

PART OF LIXIL

M965666 Rev. 1.0 (1/17)