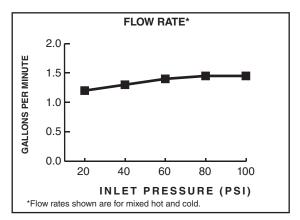

## **GENERAL DESCRIPTION:**

Brass swivel spout and metal body, with metal lever handle. Washerless 35mm ceramic disc valve cartridge. Brass mounting shank with brass fixation ring. Braided flexible supply hoses with 3/8" compression connectors. 2.2 gpm/8.3 L/min. maximum flow rate, 1.5 gpm/5.7 L/min, maximum flow rate for F15 models.

# PORTSMOUTH® SINGLE CONTROL KITCHEN FAUCET WITH SIDE SPRAY

2.2 gpm/8.3 L/min. FLOW RATE

1.5 gpm/5.7 L/min. FLOW RATE

|              |                                                                                      | Finish Options     |                           |                         |
|--------------|--------------------------------------------------------------------------------------|--------------------|---------------------------|-------------------------|
| Product      |                                                                                      | Polished<br>Chrome | PVD<br>Stainless<br>Steel | Oil<br>Rubbed<br>Bronze |
| Number       | Description                                                                          | 002                | 075                       | 224                     |
| 4285.051     | Single Control Kitchen Faucet with Side Spray - 2.2 gpm/8.3 L/min. maximum flow rate |                    |                           |                         |
| 4285.051.F15 | Single Control Kitchen Faucet with Side Spray - 1.5 gpm/5.7 L/min. maximum flow rate |                    |                           |                         |