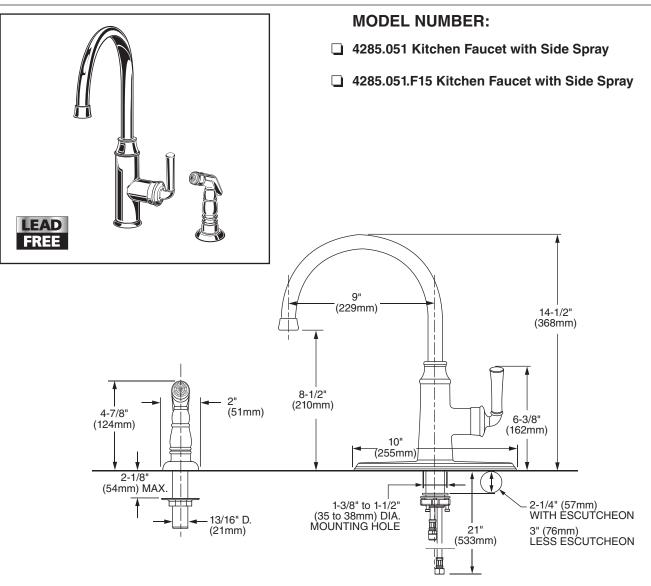

### **PORTSMOUTH®** SINGLE CONTROL KITCHEN FAUCET WITH SIDE SPRAY

## **GENERAL DESCRIPTION:**

Brass swivel spout and metal body, with metal lever handle. Washerless 35mm ceramic disc valve cartridge. Brass mounting shank with brass fixation ring. Braided flexible supply hoses with 3/8" compression connectors. 2.2 gpm/8.3 L/min. maximum flow rate, 1.5 gpm/5.7 L/min, maximum flow rate for F15 models.

# PORTSMOUTH® SINGLE CONTROL KITCHEN FAUCET WITH SIDE SPRAY

2.2 gpm/8.3 L/min. FLOW RATE

1.5 gpm/5.7 L/min. FLOW RATE

|              |                                                                                      | Finish Options     |                           |                         |
|--------------|--------------------------------------------------------------------------------------|--------------------|---------------------------|-------------------------|
| Product      |                                                                                      | Polished<br>Chrome | PVD<br>Stainless<br>Steel | Oil<br>Rubbed<br>Bronze |
| Number       | Description                                                                          | 002                | 075                       | 224                     |
| 4285.051     | Single Control Kitchen Faucet with Side Spray - 2.2 gpm/8.3 L/min. maximum flow rate |                    |                           |                         |
| 4285.051.F15 | Single Control Kitchen Faucet with Side Spray - 1.5 gpm/5.7 L/min. maximum flow rate |                    |                           |                         |