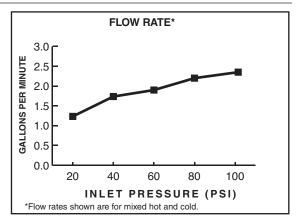

## **GENERAL DESCRIPTION:**

Brass swivel spout and metal body, with metal lever handle. Washerless 35mm ceramic disc valve cartridge. Brass mounting shank with brass fixation ring. Braided flexible supply hoses with 3/8" compression connectors. 2.2 gpm/8.3 L/min. maximum flow rate, 1.5 gpm/5.7 L/min, maximum flow rate for F15 models.

# PORTSMOUTH® SINGLE CONTROL KITCHEN FAUCET WITH SIDE SPRAY

2.2 gpm/8.3 L/min. FLOW RATE

1.5 gpm/5.7 L/min. FLOW RATE

|              |                                                                                      | Finish Options     |                           |                         |
|--------------|--------------------------------------------------------------------------------------|--------------------|---------------------------|-------------------------|
| Product      |                                                                                      | Polished<br>Chrome | PVD<br>Stainless<br>Steel | Oil<br>Rubbed<br>Bronze |
| Number       | Description                                                                          | 002                | 075                       | 224                     |
| 4285.051     | Single Control Kitchen Faucet with Side Spray - 2.2 gpm/8.3 L/min. maximum flow rate |                    |                           |                         |
| 4285.051.F15 | Single Control Kitchen Faucet with Side Spray - 1.5 gpm/5.7 L/min. maximum flow rate |                    |                           |                         |