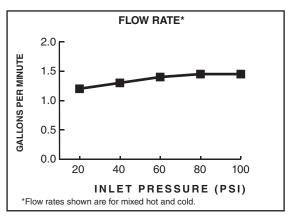

### **CODES AND STANDARDS**

These products meet or exceed the following codes and standards:

ANSI A117.1 ASME A112.18.1 NSF 61/Section 9 & Annex G CSA B125

1.8gpm/6.8L/min. FLOW RATE

1.5 gpm/5.7 L/min. FLOW RATE