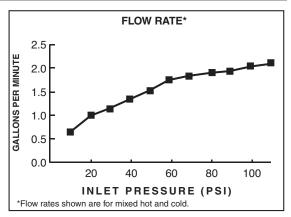

### **CODES AND STANDARDS**

These products meet or exceed the following codes and standards:

ANSI A117.1 ASME A112.18.1 NSF 61/Section 9 & Annex G CSA B125

1.8gpm/6.8L/min. FLOW RATE

1.5 gpm/5.7 L/min. FLOW RATE