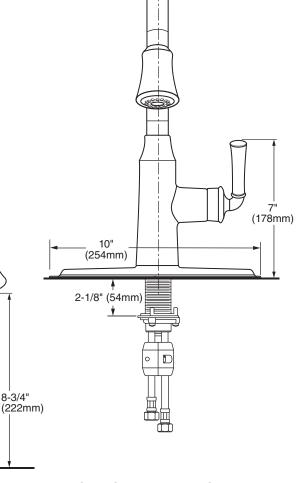

### **GENERAL DESCRIPTION:**

15-1/2" (392mm)

Zinc diecast body with brass swivel spout and metal lever handle. Pull-down spray with adjustable spray pattern. Washerless 35mm ceramic disc valve cartridge. Complete with two integral check valves. Braided flexible supply hoses with 3/8" compression connectors. 1.8 gpm/6.8 Lmin. maximum flow rate, 1.5 gpm/5.7 L/min, maximum flow rate for F15 models.

9" (229mm)