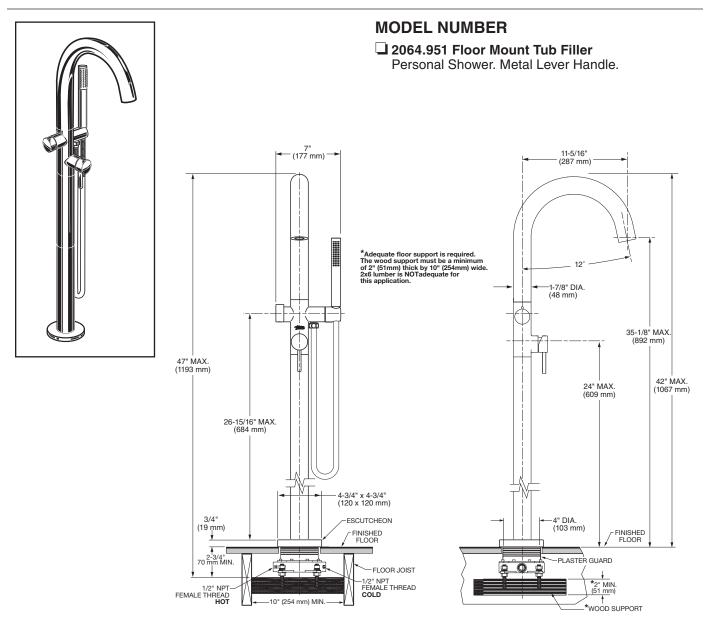

## CONTEMPORARY ROUND FLOOR MOUNT TUB FILLER

### **GENERAL DESCRIPTION**

Durable brass construction. Rigid brass and copper waterway. 35mm washerless 1/4 turn ceramic disc valve cartridge. Rough-in valve with adjustable leveling feature. Metal single function personal shower with easy to clean spray face features a 59" long metal hose. 2.5 gpm/ 9.5 L/min. maximum flow rate. Shower bracket pivots 60°. Includes double check valves to prevent back flow.

#### SUGGESTED SPECIFICATION:

Floor mount tub filler shall feature brass construction. Shall also feature adjustable rough-in valve with leveling design capability. Shall also feature 1/4 turn washerless ceramic disc valve cartridge. Fitting shall be American Standard Model #2064.951.\_\_\_\_.