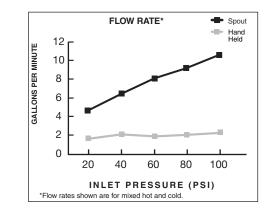

### **GENERAL DESCRIPTION**

Durable brass construction. Rigid brass and copper waterway. 35mm washerless 1/4 turn ceramic disc valve cartridge. Rough-in valve with adjustable leveling feature. Metal single function personal shower with easy to clean spray face features a 59" long metal hose. 2.5 gpm/ 9.5 L/min. maximum flow rate. Shower bracket pivots 60°. Includes double check valves to prevent back flow.