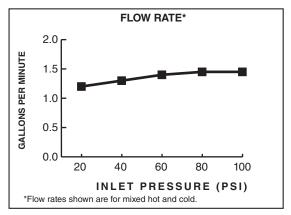

## **CODES AND STANDARDS**

These products meet or exceed the following codes and standards:

ANSI A117.1 ASME A112.18.1 CSA B125.1 NSF 61/Section 9 NSF 372

1.5 gpm/5.7 L/min. FLOW RATE

|                   |                             | Finish Options     |                           |
|-------------------|-----------------------------|--------------------|---------------------------|
|                   |                             | Polished<br>Chrome | PVD<br>Stainless<br>Steel |
| Product<br>Number | Description                 | 002                | 075                       |
| 4931.410          | Beale Pull-Down Bar Faucet. |                    |                           |