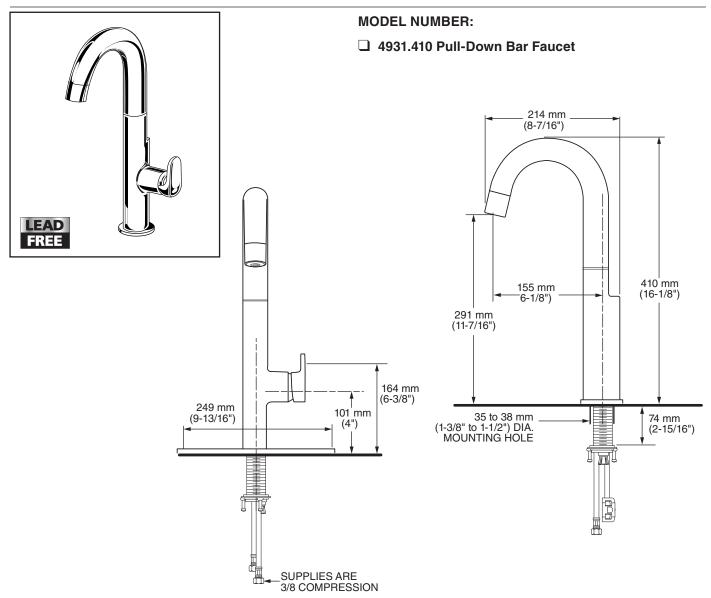

### **GENERAL DESCRIPTION:**

Single control bar faucet featuring brass swivel spout and single function pull-down spray head. 35 mm ceramic disc valve cartridge, metal body and ADA metal lever handle. Includes integrated 39" color coded braided stainless steel supply hoses with 3/8" compression connections. Durable braided nylon spray hose is complete with two integral check valves. Maximum flow rate is 1.5 gpm / 5.7 L/ min. Metal mounting shank with brass fixation ring. Fitting can be mounted with or without escutcheon plate (sold separately).

# **BEALE™** PULL-DOWN BAR FAUCET