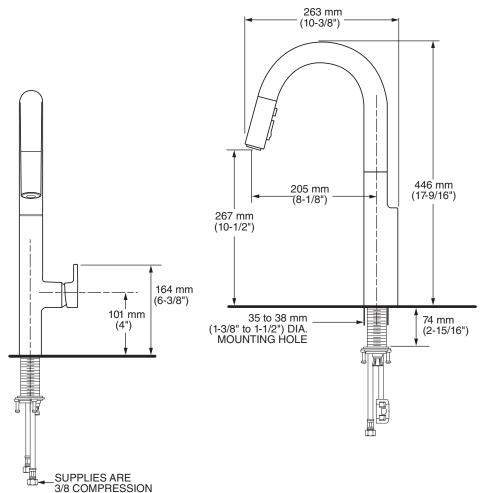

### **GENERAL DESCRIPTION:**

Single control kitchen faucet featuring brass swivel spout and two function spray head with pause. 35 mm ceramic disc valve cartridge, metal body and ADA metal lever handle. Includes 39" integrated color coded braided stainless steel supply hoses with 3/8" compression connections. Durable braided nylon spray hose is complete with two integral check valves. Maximum flow rate is 1.5 gpm / 5.7 L/ min. Metal mounting shank with brass fixation ring. Fitting can be mounted with or without escutcheon plate (sold separately).