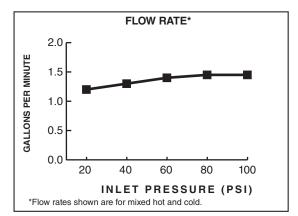

# EDGEWATER<sup>™</sup> PULL-DOWN BAR FAUCET

1.5 gpm/5.7 L/min. FLOW RATE

|                   |                                 | Finish Options     |                           |
|-------------------|---------------------------------|--------------------|---------------------------|
|                   |                                 | Polished<br>Chrome | PVD<br>Stainless<br>Steel |
| Product<br>Number | Description                     | 002                | 075                       |
| 4932.410          | Edgewater Pull-Down Bar Faucet. |                    |                           |