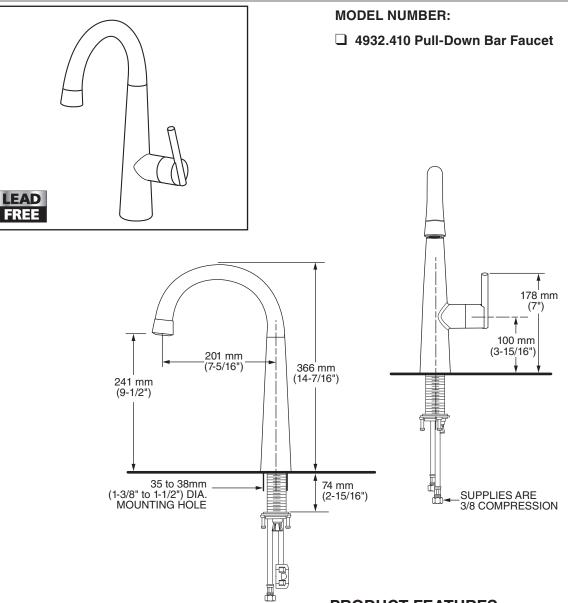

# EDGEWATER<sup>™</sup> PULL-DOWN BAR FAUCET

## **GENERAL DESCRIPTION:**

Metal body and two-part ADA metal lever handle. Brass swivel spout with single function pull-down spray. Washerless 35 mm ceramic disc valve cartridge. Braided flexible Stainless Steel supply hoses with 3/8" compression connections. Metal mounting shank with brass fixation ring. Complete with two integral check valves. 1.5 gpm/5.7 L/min, maximum flow rate. Fitting can be mounted with or without escutcheon plate (sold separately).

#### SUGGESTED SPECIFICATION:

Single control bar pull-down faucet shall feature a brass swivel spout with pull-down spray including two check valves, metal body and handle. Shall also feature washerless ceramic disc valve cartridge and flexible Stainless Steel supply hoses. Faucet shall be American Standard Model # 4932.410.\_\_\_\_.