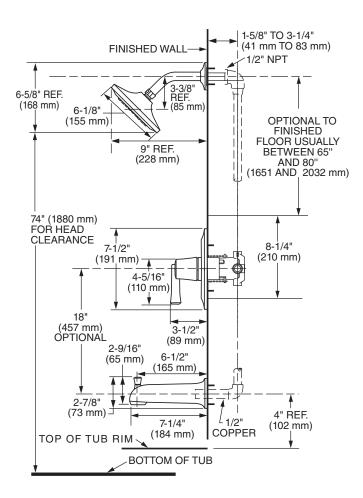

#### **SHOWERHEAD**

Single function 6" showerhead at maximum 2.5 gpm/9.5 L/min. flow rate.

### WALL TUB SPOUT

Metal slip-on diverter spout.

### WALL VALVE TRIM

Available with metal lever handle. Brass wall escutcheon.