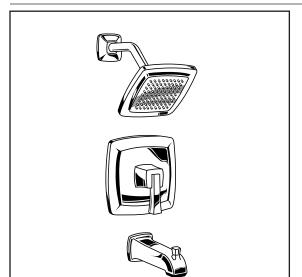

# T343.502 Bath/Shower Trim Shown

#### **SHOWERHEAD**

Single function 6" showerhead at maximum 2.5 gpm/9.5 L/min. flow rate.

### WALL TUB SPOUT

Metal slip-on diverter spout.

### WALL VALVE TRIM

Available with metal lever handle. Brass wall escutcheon.