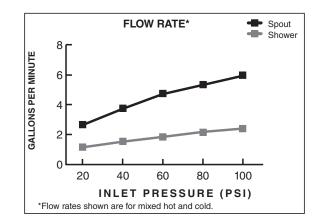

#### **SHOWERHEAD**

Single function 6" showerhead at maximum 2.5 gpm/9.5 L/min. flow rate.

## SUGGESTED SPECIFICATION

Bath/shower fitting shall feature brass square rain showerhead with Max. 2.5 gpm/9.5 L/min. flow rate. Fitting shall be: American Standard - Trim Kit Model # T353.50\_.\_\_\_ and Valve Body Model # R11\_.