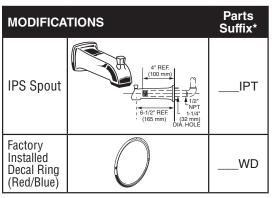

### ANSI A117.1 / ASSE 1016 ASME A112.18.1 / CSA B125.1

\*To modify a product, add suffix after the 4th digit (ex. T064ITP502.002)

|             |          | * TRIM & ROUGH MUST BE ORDERED SEPARATELY.                                | ROUGH MUST BE ORDERED SEPARATELY. Finish |                           | Options          |                          |
|-------------|----------|---------------------------------------------------------------------------|------------------------------------------|---------------------------|------------------|--------------------------|
| TRIM KITS * | Product  |                                                                           | Polished<br>Chrome                       | PVD<br>Polished<br>Nickel | Legacy<br>Bronze | PVD<br>Brushed<br>Nickel |
|             | Number   | Description                                                               | 002                                      | 013                       | 278              | 295                      |
|             | T353.502 | Bath/Shower Trim Kit. Metal lever handle.<br>Showerhead. LESS valve body. |                                          |                           |                  |                          |
|             | T353.501 | Shower Only Trim Kit. Metal lever handle.<br>Showerhead. LESS valve body. |                                          |                           |                  |                          |
|             | T353.500 | Valve Trim Only. Metal lever handle.                                      |                                          |                           |                  |                          |
|             |          |                                                                           |                                          |                           |                  |                          |