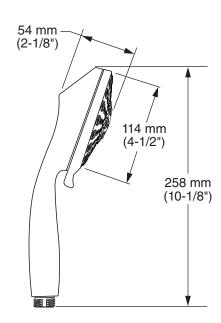

#### **MODEL NUMBER:**

☐ 1660.207 HydroFocus 6-Function Hand Shower

#### **GENERAL DESCRIPTION:**

Hand shower adjusts from massage to full/massage combination to full spray to hydrofocus concentrating spray to hydrofocus/full combination to pause. Permanent built-in compensating flow control device. 2.0 gpm/7.6 L/min. maximum flow rate.