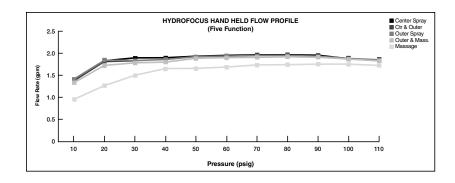

#### **GENERAL DESCRIPTION:**

Hand shower adjusts from massage to full/massage combination to full spray to hydrofocus concentrating spray to hydrofocus/full combination to pause. Permanent built-in compensating flow control device. 2.0 gpm/7.6 L/min. maximum flow rate.

#### PRODUCT FEATURES:

Water Saving: WaterSense certified.

**Pressure Compensating Flow Control Device:** Provides consistent flow over a wide pressure range.

Variety of Spray Patterns: Allows the user to select the type of spray best suited to their needs.