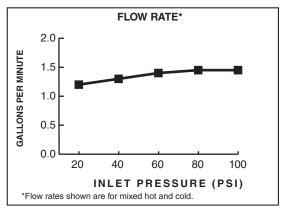

#### **GENERAL DESCRIPTION:**

Durable brass construction. 1/4 turn washerless ceramic disc valve cartridges witht one-half inch male inlet shanks. High-arc brass swivel spout and metal lever handles. Color-matched side spray. 1.5 gpm/5.7 L/min. maximum flow rate.

### **CODES AND STANDARDS**

These products meet or exceed the following codes and standards:

ANSI A117.1 ASME A112.18.1 CSA B125.1 NSF 61/Section 9 NSF 372

1.5 gpm/5.7 L/min. FLOW RATE

|                   |                                                                   | Finish Options     |                           |                           |                  |
|-------------------|-------------------------------------------------------------------|--------------------|---------------------------|---------------------------|------------------|
|                   |                                                                   | Polished<br>Chrome | PVD<br>Polished<br>Nickel | PVD<br>Stainless<br>Steel | Legacy<br>Bronze |
| Product<br>Number | Description                                                       | 002                | 013                       | 075                       | 278              |
| 4279.701          | Kitchen faucet. Lever handles. Separate color-matched side-spray. |                    |                           |                           |                  |