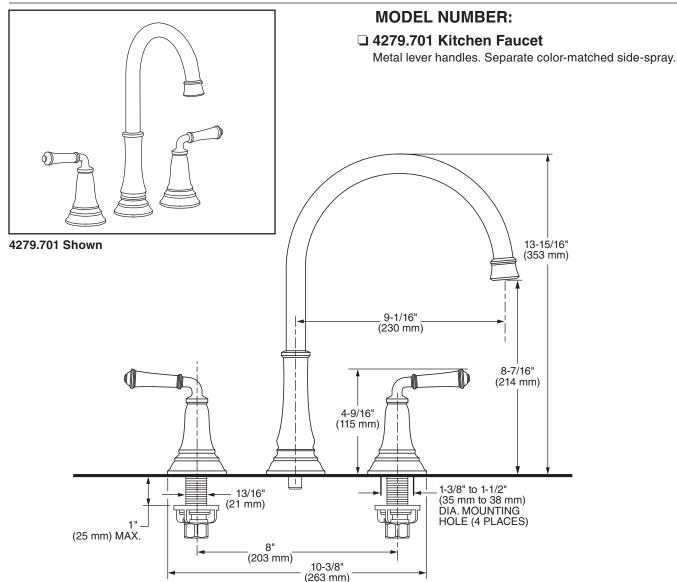

## TWO-HANDLE KITCHEN FAUCET WITH HIGH-ARC BRASS SWIVEL SPOUT

#### **GENERAL DESCRIPTION:**

Durable brass construction. 1/4 turn washerless ceramic disc valve cartridges witht one-half inch male inlet shanks. High-arc brass swivel spout and metal lever handles. Color-matched side spray. 1.5 gpm/5.7 L/min. maximum flow rate.

#### SUGGESTED SPECIFICATION

Two handle kitchen faucet shall feature brass construction with one-half inch male inlet shanks and high-arc brass swivel spout. Shall also feature 1/4 turn washerless ceramic disc valve cartridges. Faucet shall be American Standard Model #4279.701\_\_\_.\_\_.

### **CODES AND STANDARDS**

These products meet or exceed the following codes and standards:

ANSI A117.1 ASME A112.18.1 CSA B125.1 NSF 61/Section 9 NSF 372

1.5 gpm/5.7 L/min. FLOW RATE

|                   |                                                                   | Finish Options     |                           |                           |                  |
|-------------------|-------------------------------------------------------------------|--------------------|---------------------------|---------------------------|------------------|
|                   |                                                                   | Polished<br>Chrome | PVD<br>Polished<br>Nickel | PVD<br>Stainless<br>Steel | Legacy<br>Bronze |
| Product<br>Number | Description                                                       | 002                | 013                       | 075                       | 278              |
| 4279.701          | Kitchen faucet. Lever handles. Separate color-matched side-spray. |                    |                           |                           |                  |