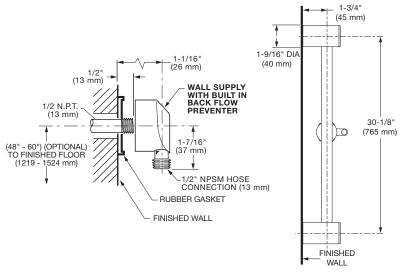

# **GENERAL DESCRIPTION:**

Complete shower system kit includes: a wall supply with 1/2" NPT female inlet, 1/2" NPSM male outlet; a 59" (1500 mm) shower hose; a Spectra+ Handheld water saving hand shower; and a 30" all metal slide bar. 5" (127 mm) Hand shower adjusts from Drench to Sensitive to Powerwash® to Massage.

Pressure compensating flow control device. Slide bar features an adjustable shower holder which can be set at any height or position along the bar and angle up to 45°. Kit includes double check valves to prevent cross flow of hot and cold water.

#### **SLIDE BAR**

**Simple Height Adjustment:** Allows positioning of the personal shower anywhere along the bar.