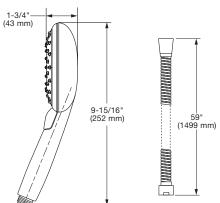

# **GENERAL DESCRIPTION:**

Complete shower system kit includes: a wall supply with 1/2" NPT female inlet, 1/2" NPSM male outlet; a 59" (1500 mm) shower hose; a Spectra+ Handheld water saving hand shower; and a 30" all metal slide bar. 5" (127 mm) Hand shower adjusts from Drench to Sensitive to Powerwash® to Massage.

#### **HAND SHOWER**

**Lightweight, Ergonomic Design:** For a sure grip even with wet, soapy hands.