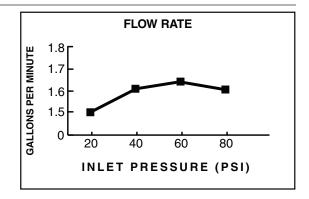

# **PRODUCT FEATURES:**

Water Saving: WaterSense certified.

**Pressure Compensating Flow Control Device:**Provides consistent flow over a wide pressure range.

**Variety of Spray Functions:** Allows the user to select the spray functions best suited to their needs.