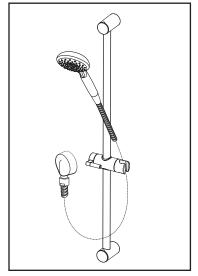

# **GENERAL DESCRIPTION:**

Complete shower system kit includes: a wall supply with 1/2" NPT female inlet, 1/2" NPSM male outlet; a 59" (1500 mm) shower hose; a Spectra+ Handheld water saving hand shower; and a 30" all metal slide bar. 5" (127 mm) Hand shower adjusts from Drench to Sensitive to Powerwash® to Massage.

Pressure compensating flow control device. Slide bar features an adjustable shower holder which can be set at any height or position along the bar and angle up to 45°. Kit includes double check valves to prevent cross flow of hot and cold water.