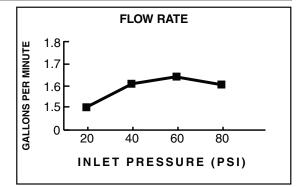

### **GENERAL DESCRIPTION:**

Single Function hand shower. Brass handle. Includes check valve to prevent cross flow of hot and cold water. Easy clean spray nozzles. 1.8 gpm/6.8 L/min. maximum flow rate.