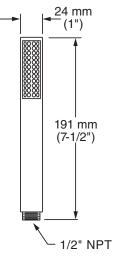

#### **MODEL NUMBER:**

□ 1660.608 Square Minimalist Hand Shower

### **GENERAL DESCRIPTION:**

Single Function hand shower. Brass handle. Includes check valve to prevent cross flow of hot and cold water. Easy clean spray nozzles. 1.8 gpm/6.8 L/min. maximum flow rate.