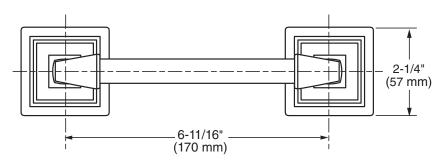

## **MODEL NUMBER:**

☐ 7455230 - Toilet Paper Holder

## **PRODUCT FEATURES:**

Materials of Construction: Metal construction for

durability & long life.

Concealed Mounting: No exposed set screws.

Easy to Install

Easy to Use: Pivoting arm for easy reload