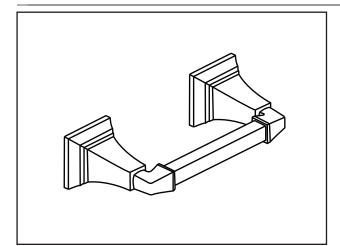

## **MODEL NUMBER:**

☐ 7455230 - Toilet Paper Holder

## **PRODUCT FEATURES:**

Materials of Construction: Metal construction for

durability & long life.

Concealed Mounting: No exposed set screws.

Easy to Install

Easy to Use: Pivoting arm for easy reload