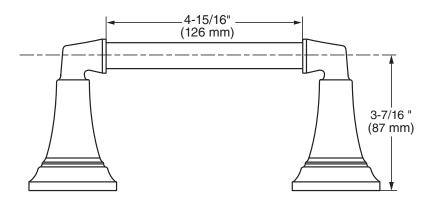

## **MODEL NUMBER:**

☐ 7455230 - Toilet Paper Holder

## **PRODUCT FEATURES:**

Materials of Construction: Metal construction for

durability & long life.

Concealed Mounting: No exposed set screws.

Easy to Install

Easy to Use: Pivoting arm for easy reload