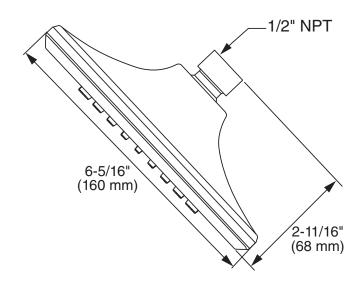

#### **GENERAL DESCRIPTION:**

Single function showerhead. Full spray pattern. Brass ball joint. Easy clean spray nozzles. 1.8 gpm / 6.8L/min. maximum flow rate.