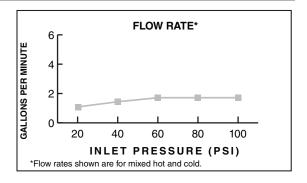

#### **GENERAL DESCRIPTION:**

Single function showerhead. Full spray pattern. Brass ball joint. Easy clean spray nozzles. 1.8 gpm / 6.8L/min. maximum flow rate.