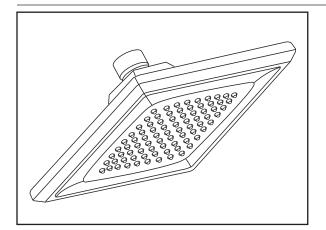

#### **GENERAL DESCRIPTION:**

Single function showerhead. Full spray pattern. Brass ball joint. Easy clean spray nozzles. 1.8 gpm / 6.8L/min. maximum flow rate.

#### PRODUCT FEATURES:

Water-Saving: Save 30% in water usage.

Single Function: Showerhead provides drenching

spray for full coverage of the user.

Easy Clean Spray Nozzles: Easily clean lime and

calcium build up. Nozzles will not clog.