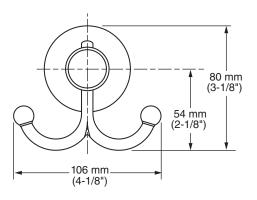

## MODEL NUMBER: □ 8337.210 - ROBE HOOK

## **Available Finishes**

| 002 | Polished Chrome    |
|-----|--------------------|
| 224 | Oil Rubber Bronze  |
| 295 | Satin Nickel (PVD) |
| 278 | Legacy Bronze      |
| 013 | Polished Nickel    |





## PRODUCT FEATURES:

Materials of Construction: Metal construction for

durability & long life.

Concealed Mounting: No exposed set screws.

Easy to Install

Durability of Finishes: Polished Chrome, Oiled Rubbed Bronze

and Satin Nickel (PVD) finishes will never tarnish.

## SUGGESTED SPECIFICATION

Robe Hook shall feature metal construction with tarnish - free PVD finish. Shall feature concealed mounting with no exposed set screws. Robe Hook shall be American Standard Model # 8337.210.\_\_\_.