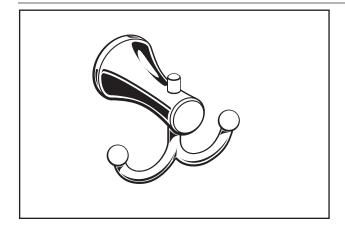

## MODEL NUMBER: □ 8337.210 - ROBE HOOK

## PRODUCT FEATURES:

Materials of Construction: Metal construction for

durability & long life.

Concealed Mounting: No exposed set screws.

Easy to Install

Durability of Finishes: Polished Chrome, Oiled Rubbed Bronze