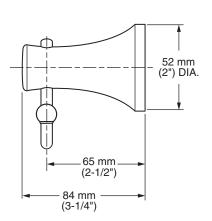

## MODEL NUMBER: □ 8337.210 - ROBE HOOK

## **Available Finishes**

| 002 | Polished Chrome    |
|-----|--------------------|
| 224 | Oil Rubber Bronze  |
| 295 | Satin Nickel (PVD) |
| 278 | Legacy Bronze      |
| 013 | Polished Nickel    |





## PRODUCT FEATURES:

Materials of Construction: Metal construction for

durability & long life.

Concealed Mounting: No exposed set screws.

Easy to Install

Durability of Finishes: Polished Chrome, Oiled Rubbed Bronze

and Satin Nickel (PVD) finishes will never tarnish.

## SUGGESTED SPECIFICATION

Robe Hook shall feature metal construction with tarnish - free PVD finish. Shall feature concealed mounting with no exposed set screws. Robe Hook shall be American Standard Model # 8337.210.\_\_\_.