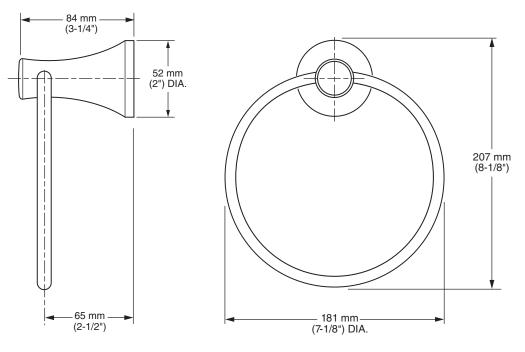

C Series BATH ACCESSORIES TOWEL RING



# MODEL NUMBER: 3337.190 - Towel Ring

### **Available Finishes**

| 002 | Polished Chrome    |
|-----|--------------------|
| 224 | Oil Rubber Bronze  |
| 295 | Satin Nickel (PVD) |
| 278 | Legacy Bronze      |
| 013 | Polished Nickel    |



## **PRODUCT FEATURES:**

**Materials of Construction:** Metal construction for durability & long life. Bushing on towel ring to prevent scratching and squeaking.

Concealed Mounting: No exposed set screws.

#### Easy to Install

**Durability of Finishes:** Polished Chrome, Oiled Rubbed Bronze and Satin Nickel (PVD) finishes will never tarnish.

#### SUGGESTED SPECIFICATION

Towel Ring shall feature metal construction with tarnish - free PVD finish. Shall feature concealed mounting with no exposed set screws. Towel Ring shall have bushing to prevent scratching and squeaking. Towel Ring shall be American Standard Model # 8337.190.\_\_\_.