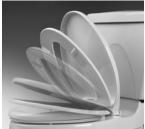

7A.65BL Elongated toilet seat
- **5259B.65BL** Round toilet seat

Mainstream Seat features a transitional design to complement any décor. This seat features slow close hinges to prevent slamming of the seat, bottom mount installation that fits most conventional toilets and a patented EverClean surface that inhibits the growth of bacteria, mold and mildew. Create a new look with the new Mainstream seat from American Standard.

- Bottom mount seat for easy install
- Made from polypropylene plastic
- Slow-close hinge for user convenience
- Fits most toilets
- Seat includes mounting hardware
- EverClean silver-based surface permanently inhibits the growth of stain and odor causing bacteria, mold and mildew on the surface. EverClean surface does not protect against disease causing bacteria.







SHOWN: CONVENIENT SLOW-CLOSE FEATURE

To Be Specified □ Color: □ White