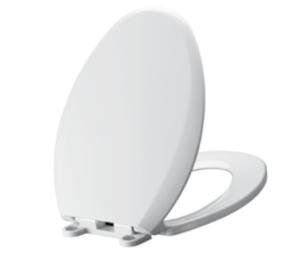

## MAINSTREAM® TOILET SEAT WITH SLOW-CLOSE AND EVERCLEAN®

- □ 5257A.65BL Elongated toilet seat
- **5259B.65BL** Round toilet seat

Mainstream Seat features a transitional design to complement any décor. This seat features slow close hinges to prevent slamming of the seat, bottom mount installation that fits most conventional toilets and a patented EverClean surface that inhibits the growth of bacteria, mold and mildew. Create a new look with the new Mainstream seat from American Standard.

- Bottom mount seat for easy install
- Made from polypropylene plastic
- Slow-close hinge for user convenience
- Fits most toilets
- Seat includes mounting hardware
- EverClean silver-based surface permanently inhibits the growth of stain and odor causing bacteria, mold and mildew on the surface. EverClean surface does not protect against disease causing bacteria.