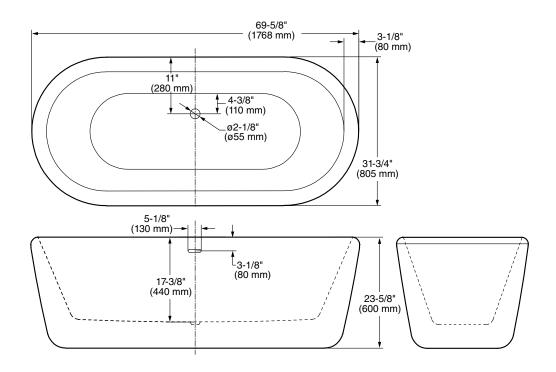

#### **Nominal Dimensions:**

69-5/8" x 31-3/4"min. x 23-5/8" (1768 x 806 min. x 600mm)

# Drain adapter rough-in suggest

- ☐ OS&B ABS Island Tub Drain Rough-In #ITD35
- ☐ PVC Island Tub Drain Rough-In #ITD5135

or

☐ Cast Iron Island Tub Drain Rough-In #ID357

| GENERAL SPECIFICATIONS FOR<br>2767 FREE STANDING BATH |                                                      |
|-------------------------------------------------------|------------------------------------------------------|
| INSTALLED SIZE                                        | 69-5/8 x 31-3/4 x 23-5/8 in.<br>(1768 x 806 x 600mm) |
| WEIGHT                                                | 112 Lbs. (51 Kg.)                                    |
| WEIGHT w/WATER                                        | 484 Lbs. (220 Kg.)                                   |
| GAL. TO OVERFLOW                                      | 58 GaÌ. (220 Ľ)                                      |
| BATHING WELL AT SUMP                                  | 44-7/8 x 16 ln. (1140 x 406mm)                       |
| BATHING WELL AT RIM6                                  | 63-3/8 x 25-1/2 ln. (1610 x 648mm)                   |
| WATER DEPTH TO OVERFLOW                               | V14-1/4 In. (362mm)                                  |
| FLOOR LOADING                                         | 32 Lbs./Sq.Ft. (155 Kgs./Sq.m)                       |
| (PROJECTED AREA)                                      |                                                      |