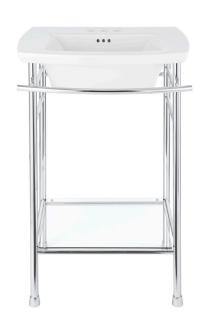

- ☐ **0445.004** Pedestal top-4" (102mm) centers
- □ **0445.001** Pedestal top-center hole only
- **□ 0039.000** Pedestal only
- ☐ 8719.000 Console table
- ☐ 7720.018 Optional decorative p-trap drain (not shown)