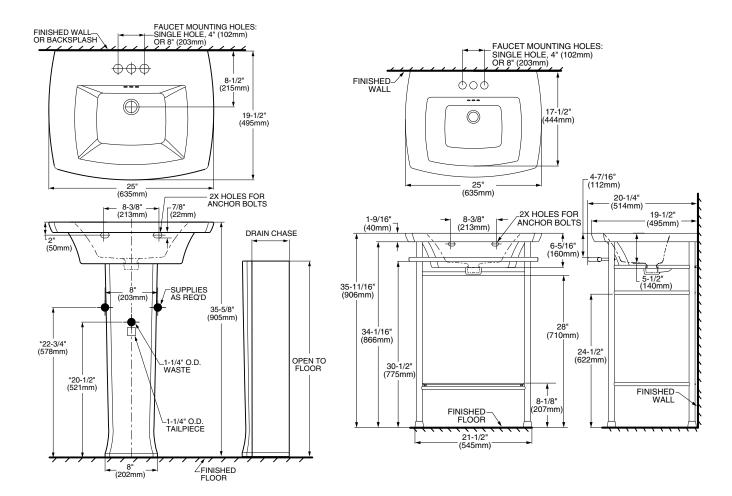

PEDESTAL CONFIGURATIONS

# **METAL CONSOLE CONFIGURATIONS**

NOTES:

\* DIMENSIONS SHOWN FOR LOCATION OF SUPPLIES AND "P" TRAPS ARE SUGGESTED.

▼ PEDESTAL ANCHORING SCREWS NOT INCLUDED.

■ SUITABLE FOR REINFORCEMENT ONLY. ACTUAL DIMENSIONS MUST BE TAKEN FROM FIXTURE.

FITTING NOT INCLUDED AND MUST BE ORDERED SEPARATELY.

PROVIDE SUITABLE REINFORCEMENT FOR ALL WALL SUPPORTS.

INSTALLATION INSTRUCTIONS SUPPLIED WITH LAVATORY.

**IMPORTANT:** Dimensions of fixtures are nominal and may vary within the range of tolerance established by ANSI Standard A112.19.2 These measurements are subject to change or cancellation. No responsibility is assumed for use of superseded or voided pages.