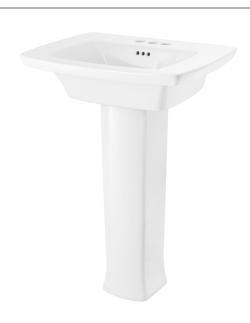

# EDGEMERE® PEDESTAL SINK

## **EDGEMERE® PEDESTAL SINK**

|  | 0445.800 | Faucet | holes | on 8" | (203mm) | ) centers |
|--|----------|--------|-------|-------|---------|-----------|
|--|----------|--------|-------|-------|---------|-----------|

- ☐ **0445.400** Faucet holes on 4" (102mm) centers
- **0445.100** Center hole only
  - Fine fireclay
  - Classic styled rectangular pedestal lavatory
  - Rear overflow
  - Supplied with mounting kit
  - Right Height® for greater comfort during use
  - Faucet ledge with large deck area (faucet not included)
  - Design coordinates with Edgemere® Fixtures and Faucets
  - Pedestal tops can also be used with Edgemere Console Table

25" x 19-1/2" x 35-5/8" (635 x 495 x 905mm)

| 0445.008 | Pedestal | ton-8" | (203mm)    | centers |
|----------|----------|--------|------------|---------|
| 0445.000 | reuesiai | เบษ-๐  | (20311111) | Centers |

- ☐ **0445.004** Pedestal top-4" (102mm) centers
- □ **0445.001** Pedestal top-center hole only
- **□ 0039.000** Pedestal only
- ☐ 8719.000 Console table
- ☐ 7720.018 Optional decorative p-trap drain (not shown)

# **Bowl sizes:**

17-1/8" (435mm) wide, 12" (305mm) front to back, 5-1/4" (133mm) deep