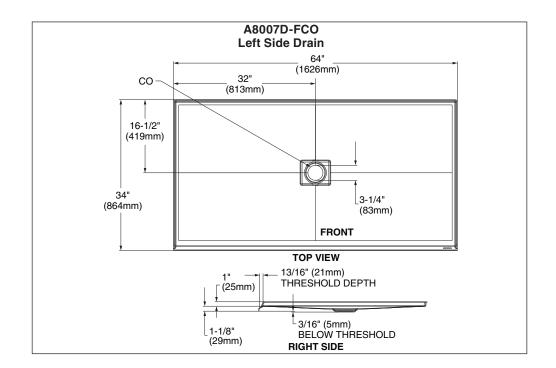

64" x 34" x 1-1/8" (1626 x 864 x 26mm)

SEE REVERSE SIDE FOR ROUGHING-IN DIMENSIONS