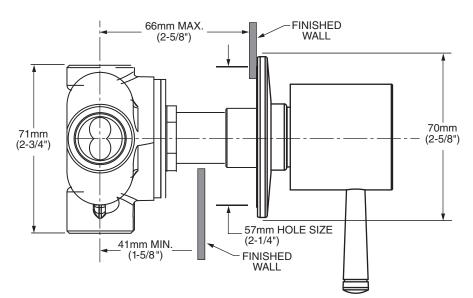

## **GENERAL DESCRIPTION:**

In-Wall Diverters: Rotational control alternates water flow between two (R420) or three (R430) different shower outlets (i.e. showerhead, handspray, body side spray or tub spout). Forged brass valve body. Mixed water inlet and two (R420) or three (R430) outlets are marked on back of valve body. 1/2" NPT connections on mixed water inlet and two (R420) or three (R430) outlets. Stamped brass escutcheon. Tub port with increased water flow (see chart).