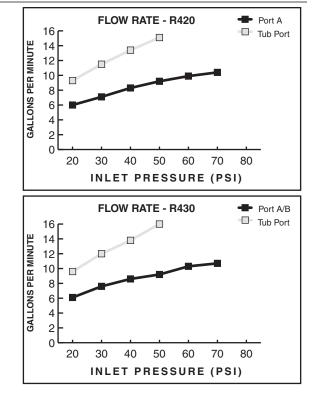

## **GENERAL DESCRIPTION:**

In-Wall Diverters: Rotational control alternates water flow between two (R420) or three (R430) different shower outlets (i.e. showerhead, handspray, body side spray or tub spout). Forged brass valve body. Mixed water inlet and two (R420) or three (R430) outlets are marked on back of valve body. 1/2" NPT connections on mixed water inlet and two (R420) or three (R430) outlets. Stamped brass escutcheon. Tub port with increased water flow (see chart).