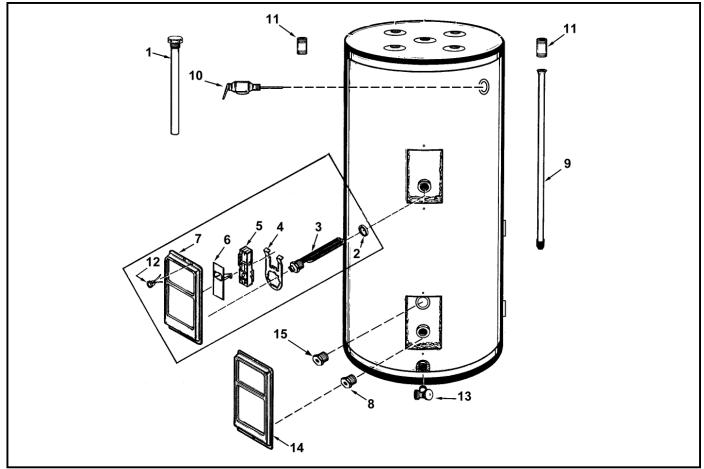

## **REPAIR PARTS**

## REPAIR PARTS SCHEDULE ORDERING REPAIR PARTS

The following parts may be ordered through the store you purchased the solar water heater from, or direct from the factory listed on the model & rating plate located on the lower front of the solar water heater and by phone at 1-800-433-2545. Selling prices will be furnished on request or parts will be shipped at prevailing prices and you will be billed accordingly. When ordering repair parts always give the following information: (1) Part description, (2) Model serial number, (3) Element wattage, (4) Voltage, (5) Part number. Call

| ITEM<br>NO. | PART DESCRIPTION       | 80 MODEL   | 120 MODEL  |
|-------------|------------------------|------------|------------|
| 1           | Primary Anode          | 9006914005 | 9006914005 |
| 2           | Element Gasket         | 9000308005 | 9000308005 |
| 3           | Element                | 9000095005 | 9000095005 |
| 4           | Thermostat Bracket     | 9000309015 | 9000309105 |
| 5           | Thermostat w/Hi Limit  | 9000509015 | 9000509015 |
| 6           | Terminal Cover         | 9002438015 | 9002438015 |
| 7           | Access Panel           | 9003620005 | 9003620005 |
| 8           | Sensor Mounting Plug   | 9007309005 | 9007309005 |
| 9           | Dip Tube with Diffuser | 9002549005 | 9002549005 |
| 10          | T & P Valve            | 9000728015 | 9000728015 |
| 11          | Heat Trap Nipple       | 9003915015 | 9003915015 |
| 12          | Indicator Light        | 9000325015 | 9000325015 |
| 13          | Drain Valve            | 9003906015 | 9003906015 |
| 14          | Access Panel           | 9000383005 | 9000383005 |
| 15          | 2" NPT Plug            | 195197-001 | 195197-001 |