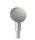

## AXOR ShowerSolutions Wall Outlet with Check Valves

Finishes: polished nickel Part no.: 27451831

| Spare parts list Year of production: >02/01 |                                |          |    |    |
|---------------------------------------------|--------------------------------|----------|----|----|
| Pos.                                        | Description                    | Part no. | PC | PU |
| 1                                           | connection angel               | 98531USA | 0  |    |
| 2                                           | support element                | 98557000 | 0  | 1  |
| 3                                           | set of non return valves DW 15 | 94074000 | 0  | 1  |