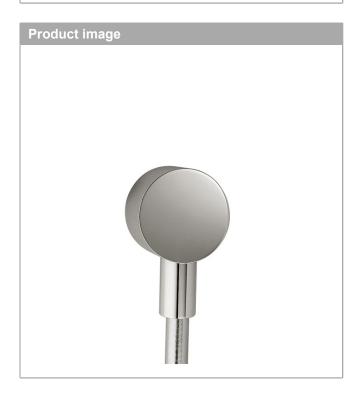

## **AXOR**

AXOR ShowerSolutions
Wall Outlet with Check Valves

Finishes: polished nickel Part no.: 27451831

## **Features**

- · for all 1/2" hoses
- · 1/2" NPT
- · installation: wall

AXOR ShowerSolutions
Wall Outlet with Check Valves

Finishes: polished nickel Part no.: 27451831

## AXOR ShowerSolutions Wall Outlet with Check Valves

Finishes: polished nickel Part no.: 27451831

| Spare parts list Year of production: >02/01 |                                |          |    |    |
|---------------------------------------------|--------------------------------|----------|----|----|
| Pos.                                        | Description                    | Part no. | PC | PU |
| 1                                           | connection angel               | 98531USA | 0  |    |
| 2                                           | support element                | 98557000 | 0  | 1  |
| 3                                           | set of non return valves DW 15 | 94074000 | 0  | 1  |