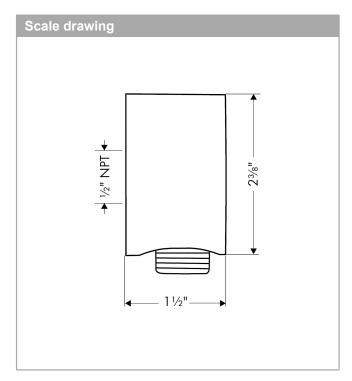

## **Features**

- · for all 1/2" hoses
- · 1/2" NPT
- · installation: wall

AXOR ShowerSolutions
Wall Outlet with Check Valves

Finishes: polished nickel Part no.: 27451831