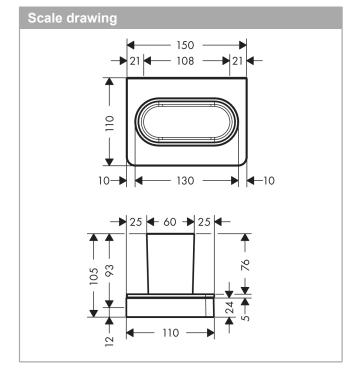

## product features

- · drilling distance 108 mm
- · material: glass, metal
- · wall-mounted
- adapter set no.42870000 must be used when installing on a rail

AXOR Universal Accessories Toothbrush Tumbler