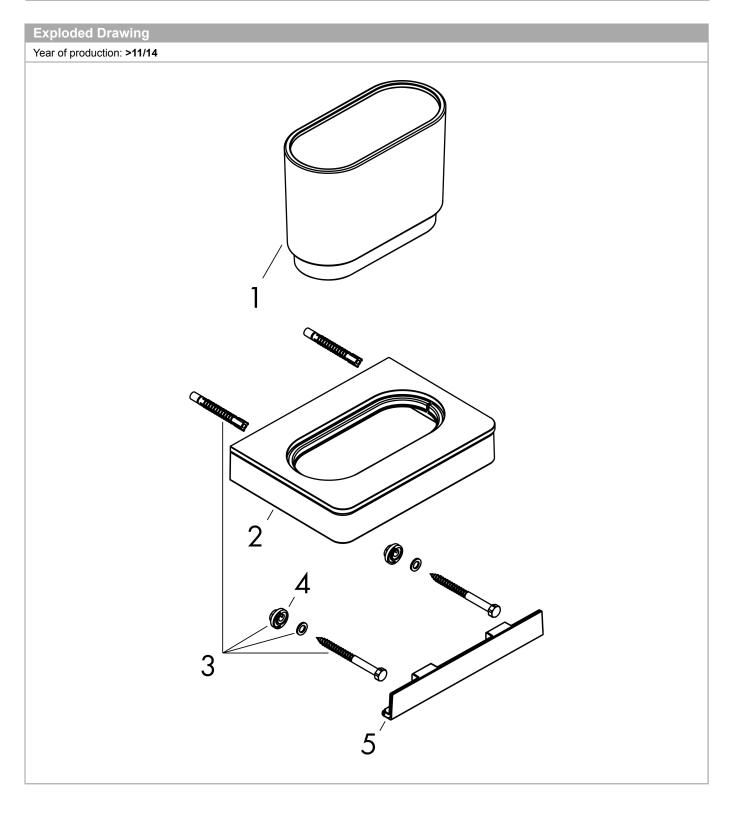

## AXOR Universal Accessories Toothbrush Tumbler

Surfaces: Chrome Article Number: 42834000

| Year of production: >11/14 |                    |                |    |    |
|----------------------------|--------------------|----------------|----|----|
| Pos.                       | Description        | Article Number | PC | PU |
| 1                          | tumbler on its own | 92436000       | 0  | 1  |
| 2                          | support element    | 92458000       | 0  | 1  |
| 3                          | mounting set       | 92841000       | 0  | 1  |
| 4                          | excentric socket   | 97604000       | 0  | 1  |
| 5                          | cover              | 92427000       | 0  | 1  |
| a                          | set of adapters    | 42870000       | 0  | 1  |