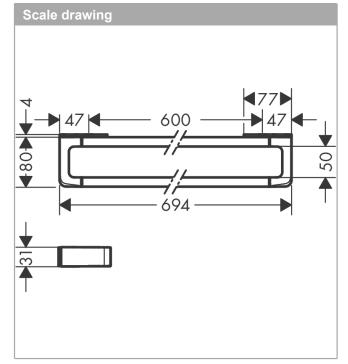

## product features

- · use as a rail for accessories and bath towel holder
- · drilling distance 600 mm
- material: metal
- · wall-mounted
- · length 694 mm

AXOR Universal Accessories Rail bath towel holder 600 mm