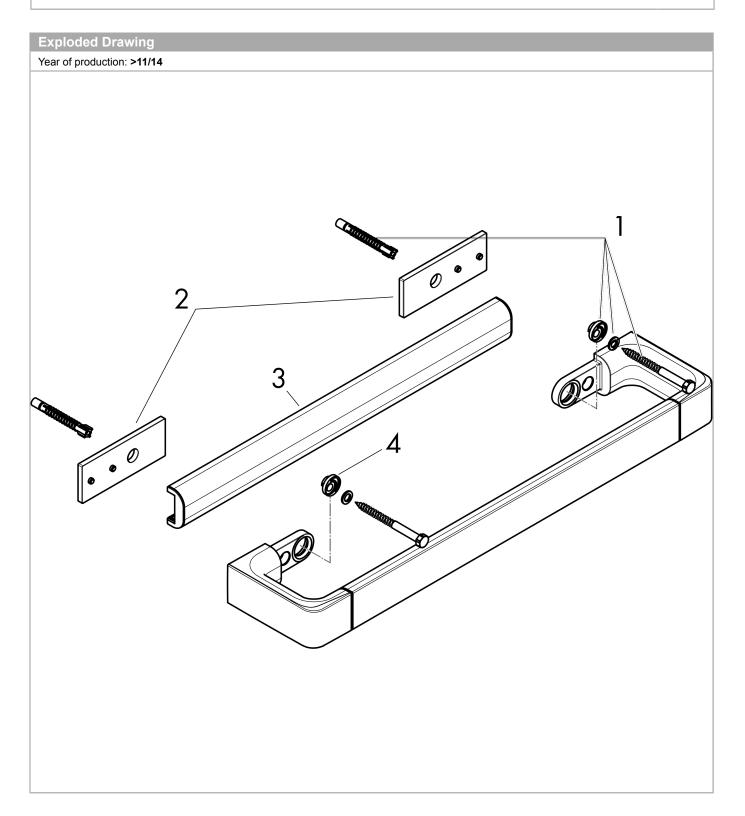

## **AXOR Universal Accessories** Rail bath towel holder 600 mm

| Pos. | Description                              | Article Number | PC | PU |
|------|------------------------------------------|----------------|----|----|
| 1    | mounting set                             | 92841000       | 0  | 1  |
| 2    | tile-matching-disk                       | 92406000       | 0  | 1  |
| 3    | cover                                    | 92434000       | 0  | 1  |
| 4    | excentric socket                         | 97604000       | 0  | 1  |
| a    | set of adapters                          | 42870000       | 0  | 1  |
| b    | set of covers                            | 42871000       | 0  | 1  |
| С    | mounting kit for two-sided glass montage | 42841000       | 0  | 1  |
|      |                                          |                |    |    |