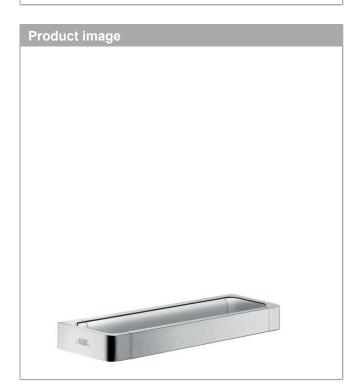

## Description

#### **Features**

- · Metal
- · Wall-mounted
- · Horizontal or vertical mount
- Serves as a towel bar and rail for additional accessories (requires # 42870XXX Modular Adaptor Set)

**AXOR Universal Accessories** 