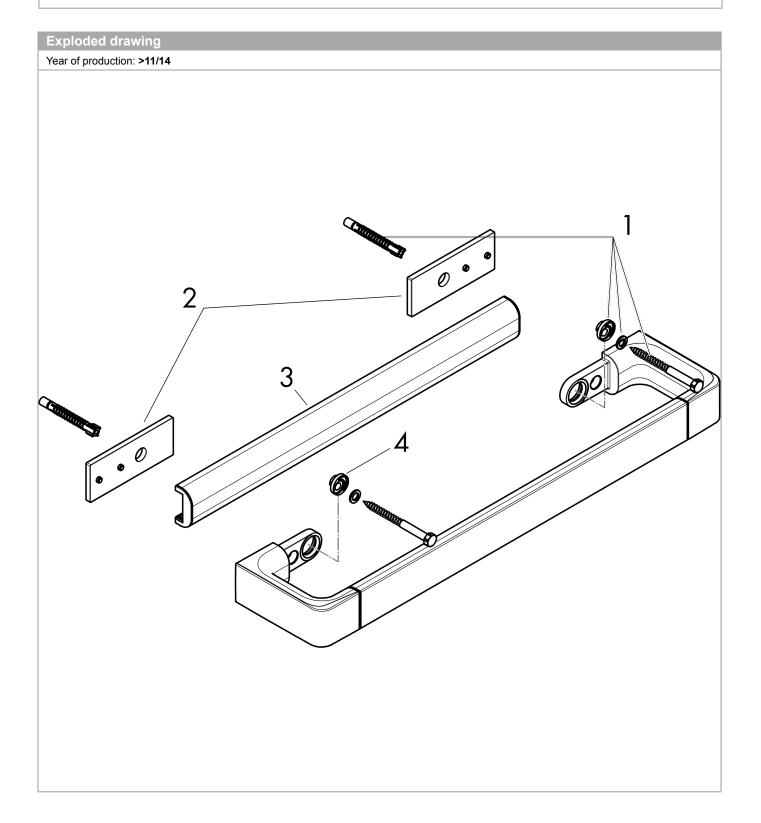

## **AXOR Universal Accessories**

Towel Bar/Rail 12"

Finishes: chrome Part no.: 42830000

| Spare parts list                         |                                                                                                  |                                                                                                                                                                                                                                                                                     |                                                                                                                                                                                                                                                                                                                                                            |
|------------------------------------------|--------------------------------------------------------------------------------------------------|-------------------------------------------------------------------------------------------------------------------------------------------------------------------------------------------------------------------------------------------------------------------------------------|------------------------------------------------------------------------------------------------------------------------------------------------------------------------------------------------------------------------------------------------------------------------------------------------------------------------------------------------------------|
| Year of production: >11/14               |                                                                                                  |                                                                                                                                                                                                                                                                                     |                                                                                                                                                                                                                                                                                                                                                            |
| Description                              | Part no.                                                                                         | РС                                                                                                                                                                                                                                                                                  | PU                                                                                                                                                                                                                                                                                                                                                         |
| mounting set                             | 92841000                                                                                         | 0                                                                                                                                                                                                                                                                                   | 1                                                                                                                                                                                                                                                                                                                                                          |
| tile-matching-disk                       | 92406000                                                                                         | 0                                                                                                                                                                                                                                                                                   | 1                                                                                                                                                                                                                                                                                                                                                          |
| cover                                    | 92433000                                                                                         | 0                                                                                                                                                                                                                                                                                   | 1                                                                                                                                                                                                                                                                                                                                                          |
| excentric socket                         | 97604000                                                                                         | 0                                                                                                                                                                                                                                                                                   | 1                                                                                                                                                                                                                                                                                                                                                          |
| set of adapters                          | 42870000                                                                                         | 0                                                                                                                                                                                                                                                                                   | 1                                                                                                                                                                                                                                                                                                                                                          |
| set of covers                            | 42871000                                                                                         | 0                                                                                                                                                                                                                                                                                   | 1                                                                                                                                                                                                                                                                                                                                                          |
| mounting kit for two-sided glass montage | 42841000                                                                                         | 0                                                                                                                                                                                                                                                                                   | 1                                                                                                                                                                                                                                                                                                                                                          |
|                                          | Description mounting set tile-matching-disk cover excentric socket set of adapters set of covers | Description         Part no.           mounting set         92841000           tile-matching-disk         92406000           cover         92433000           excentric socket         97604000           set of adapters         42870000           set of covers         42871000 | Description         Part no.         PC           mounting set         92841000         0           tile-matching-disk         92406000         0           cover         92433000         0           excentric socket         97604000         0           set of adapters         42870000         0           set of covers         42871000         0 |