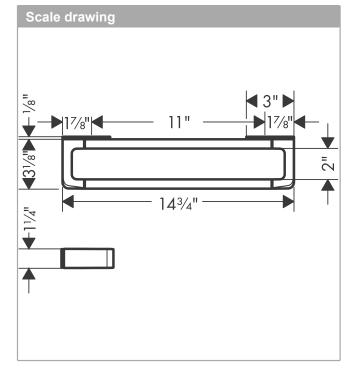

#### **Features**

- · Metal
- · Wall-mounted
- · Horizontal or vertical mount
- Serves as a towel bar and rail for additional accessories (requires # 42870XXX Modular Adaptor Set)

**AXOR Universal Accessories** 