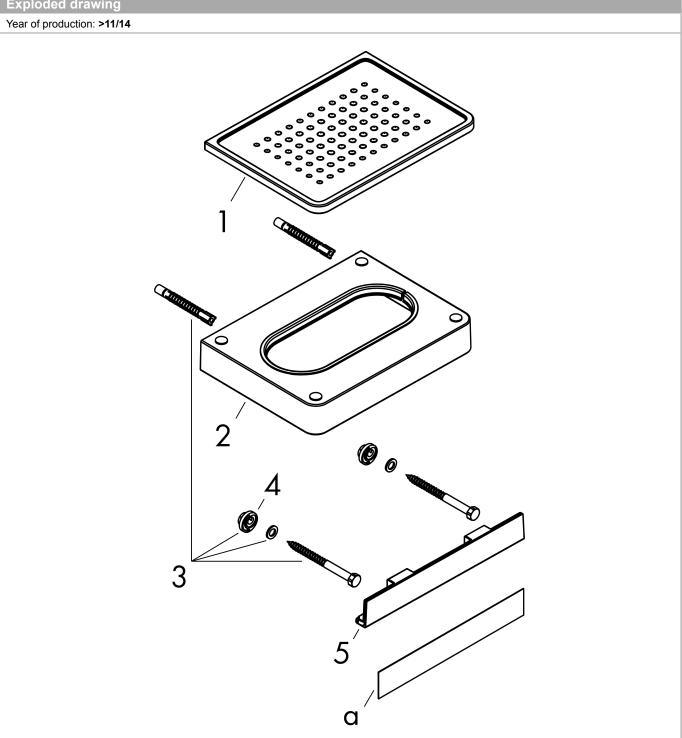

### Exploded drawing

### Spare parts list

| Year of production: | >11/14 |
|---------------------|--------|
|---------------------|--------|

| Pos. | Description                              | Part no. | PC | PU |
|------|------------------------------------------|----------|----|----|
| 1    | soap recess                              | 92429000 | 0  | 1  |
| 2    | support element                          | 92424000 | 0  | 1  |
| 3    | mounting set                             | 92841000 | 0  | 1  |
| 4    | excentric socket                         | 97604000 | 0  | 1  |
| 5    | cover                                    | 92427000 | 0  | 1  |
| а    | cover                                    | 42890000 | 0  | 1  |
| b    | set of adapters                          | 42870000 | 0  | 1  |
| С    | set of covers                            | 42871000 | 0  | 1  |
| d    | mounting kit for two-sided glass montage | 42841000 | 0  | 1  |