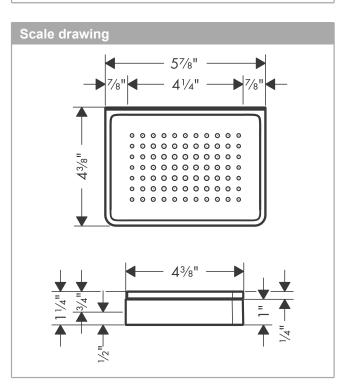

### AXOR Universal Accessories Soap Dish Finishes : chrome Part no. : 42803000

#### Features

- · Glass, Metal
- · Wall-mounted
- Adaptor set #42870000 must be used when installing on a rail
- Mounting possible with toilet paper roll holder #42836000 (adaptor #42870000 necessary)