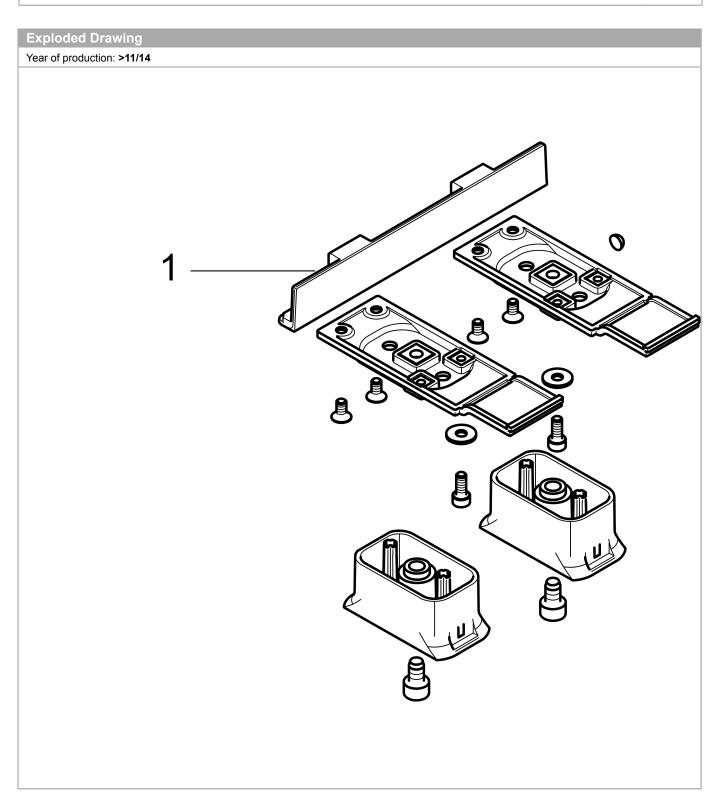

## AXOR Universal Accessories Adapter set Surfaces: Chrome Article Number: 42870000

| Spare part list<br>Year of production: >11/14 |                            |          |   |   |
|-----------------------------------------------|----------------------------|----------|---|---|
|                                               |                            |          |   |   |
| 1                                             | cover                      | 92464000 | 0 | 1 |
| а                                             | hexagon socket screw M6x10 | 92847000 | 0 | 1 |