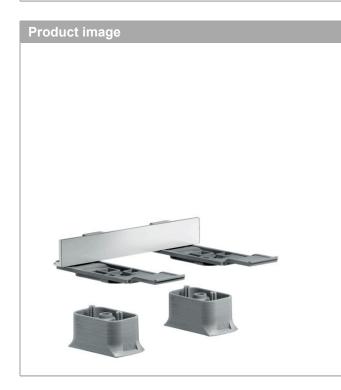

## product features

- $\cdot$   $\,$  for assembling AXOR Universal Accessories on a rail
- for combination of soap dish/shelf no.42803000 or shelf 300 mm no.42838000 with roll holder no.42836000