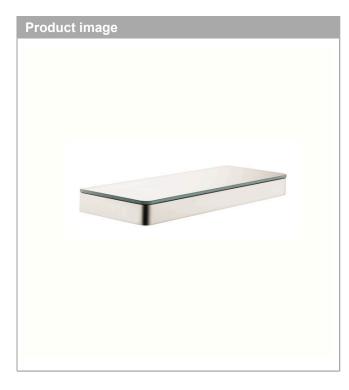

### AXOR Universal Accessories Shelf 300 Surfaces: Brushed Nickel Article Number: 42838820

#### product features

- · drilling distance 258 mm
- · material: glass, metal
- · wall-mounted
- two adapter sets no.42870000 must be used when installing on a rail (for asymmetric installation only one adapter set)
- combinable with roll holder no.42836000 (adapter no.42870000 necessary)
- · length 300 mm
- · suitable for shower