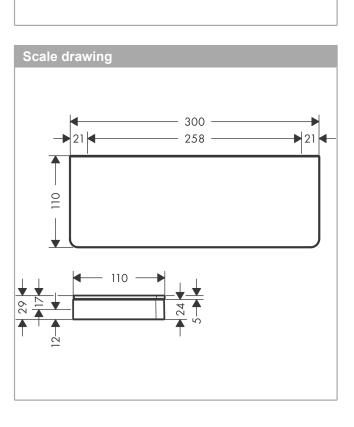

### AXOR Universal Accessories Shelf 300 Surfaces: Brushed Nickel Article Number: 42838820

#### product features

- · drilling distance 258 mm
- · material: glass, metal
- · wall-mounted
- two adapter sets no.42870000 must be used when installing on a rail (for asymmetric installation only one adapter set)
- combinable with roll holder no.42836000 (adapter no.42870000 necessary)
- · length 300 mm
- · suitable for shower