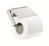

## AXOR Universal Accessories Roll holder with cover

Surfaces: Brushed Nickel Article Number: 42836820

| Spare part list                          |                                                                                                     |                                                                                                                                                                                                                                                                                              |                                                                                                                                                                                                                                                                                                                                                                     |
|------------------------------------------|-----------------------------------------------------------------------------------------------------|----------------------------------------------------------------------------------------------------------------------------------------------------------------------------------------------------------------------------------------------------------------------------------------------|---------------------------------------------------------------------------------------------------------------------------------------------------------------------------------------------------------------------------------------------------------------------------------------------------------------------------------------------------------------------|
| Year of production: >02/16               |                                                                                                     |                                                                                                                                                                                                                                                                                              |                                                                                                                                                                                                                                                                                                                                                                     |
| Description                              | Article Number                                                                                      | PC                                                                                                                                                                                                                                                                                           | PU                                                                                                                                                                                                                                                                                                                                                                  |
| mounting set                             | 40915000                                                                                            | 0                                                                                                                                                                                                                                                                                            | 1                                                                                                                                                                                                                                                                                                                                                                   |
| excentric socket                         | 97604000                                                                                            | 0                                                                                                                                                                                                                                                                                            | 1                                                                                                                                                                                                                                                                                                                                                                   |
| set of covers                            | 92437820                                                                                            | 0                                                                                                                                                                                                                                                                                            | 1                                                                                                                                                                                                                                                                                                                                                                   |
| O-ring 13x1,5                            | 98475000                                                                                            | 0                                                                                                                                                                                                                                                                                            | 1                                                                                                                                                                                                                                                                                                                                                                   |
| set of adapters                          | 42870000                                                                                            | 0                                                                                                                                                                                                                                                                                            | 1                                                                                                                                                                                                                                                                                                                                                                   |
| set of covers                            | 42871820                                                                                            | 0                                                                                                                                                                                                                                                                                            | 1                                                                                                                                                                                                                                                                                                                                                                   |
| mounting kit for two-sided glass montage | 42841000                                                                                            | 0                                                                                                                                                                                                                                                                                            | 1                                                                                                                                                                                                                                                                                                                                                                   |
|                                          | Description mounting set excentric socket set of covers O-ring 13x1,5 set of adapters set of covers | Description         Article Number           mounting set         40915000           excentric socket         97604000           set of covers         92437820           O-ring 13x1,5         98475000           set of adapters         42870000           set of covers         42871820 | Description         Article Number         PC           mounting set         40915000         0           excentric socket         97604000         0           set of covers         92437820         0           O-ring 13x1,5         98475000         0           set of adapters         42870000         0           set of covers         42871820         0 |