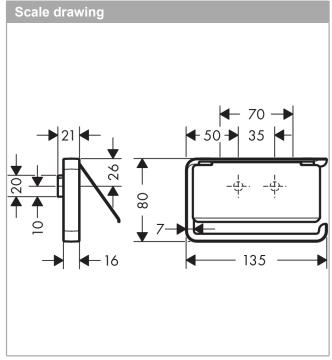

## product features

- · drilling distance 35 mm
- · material: metal
- · wall-mounted
- · mirror-inverted installation possible
- combinable with soap dish / shelf no.42803000 and shelf 300 mm no.42838000 (adapter set no.42870000 necessary)