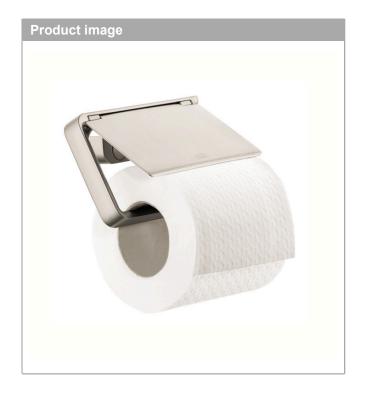

## AXOR Universal Accessories Roll holder with cover

Surfaces: Brushed Nickel Article Number: 42836820

## Description