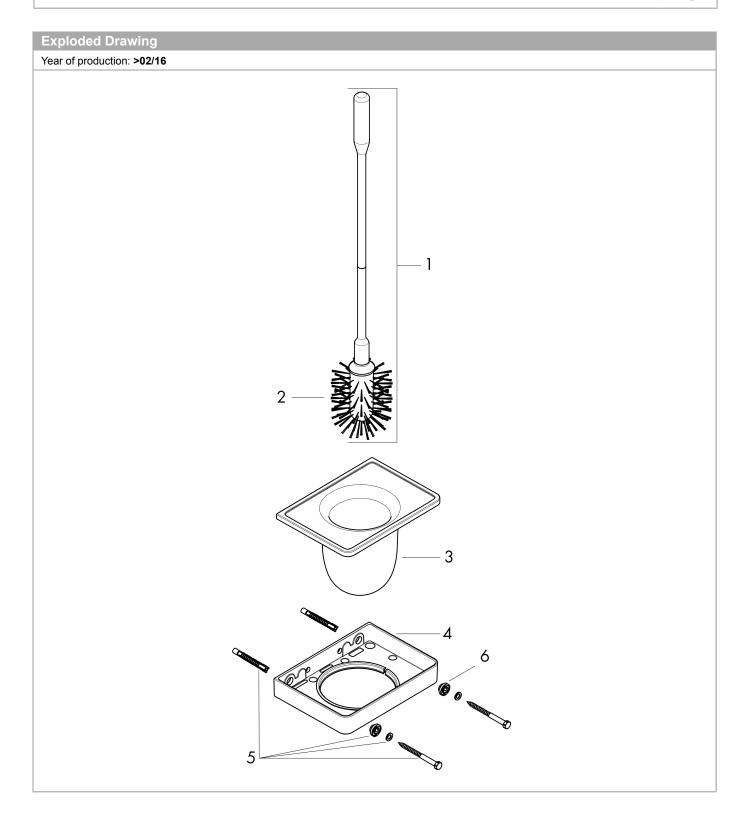

## AXOR Universal Accessories Toilet brush holder wall-mounted

Surfaces: Brushed Nickel Article Number: 42835820

| Spare part list Year of production: >02/16 |                                          |                |    |    |
|--------------------------------------------|------------------------------------------|----------------|----|----|
| Pos.                                       | Description                              | Article Number | PC | PU |
| 1                                          | stick with brush                         | 92439820       | 0  | 1  |
| 2                                          | WC-brush white                           | 40088000       | 0  | 1  |
| 3                                          | cup on its own                           | 92438000       | 0  | 1  |
| 4                                          | support element                          | 92426820       | 0  | 1  |
| 5                                          | mounting set                             | 92841000       | 0  | 1  |
| 6                                          | excentric socket                         | 97604000       | 0  | 1  |
| а                                          | set of adapters                          | 42870000       | 0  | 1  |
| b                                          | set of covers                            | 42871820       | 0  | 1  |
| С                                          | mounting kit for two-sided glass montage | 42841000       | 0  | 1  |