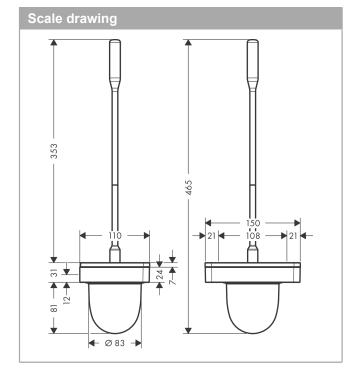

## product features

- · drilling distance 108 mm
- · material: glass, metal
- · wall-mounted

AXOR Universal Accessories
Toilet brush holder wall-mounted

Surfaces: Brushed Nickel Article Number: 42835820