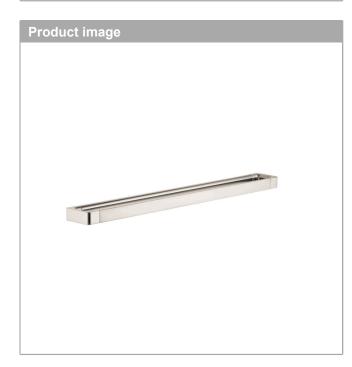

#### AXOR Universal Accessories Rail bath towel holder 600 mm Surfaces: Brushed Nickel Article Number: 42832820

#### product features

- · use as a rail for accessories and bath towel holder
- · drilling distance 600 mm
- · material: metal
- · wall-mounted
- · length 694 mm