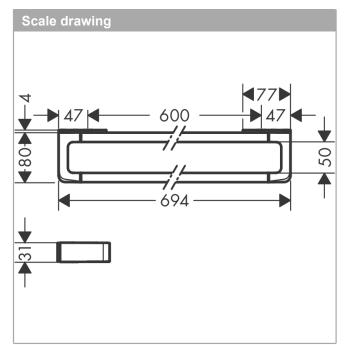

#### product features

- · use as a rail for accessories and bath towel holder
- · drilling distance 600 mm
- · material: metal
- · wall-mounted
- · length 694 mm