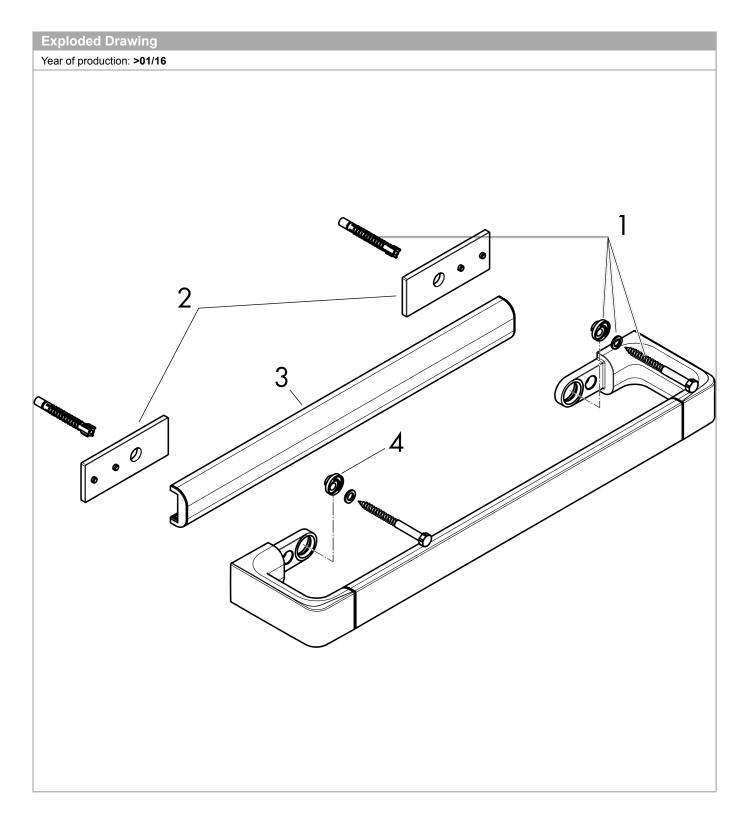

### AXOR Universal Accessories Rail bath towel holder 600 mm Surfaces: Brushed Nickel Article Number: 42832820

| Spare part list            |                                          |                |    |    |
|----------------------------|------------------------------------------|----------------|----|----|
| Year of production: >01/16 |                                          |                |    |    |
| Pos.                       | Description                              | Article Number | PC | PU |
| 1                          | mounting set                             | 92841000       | 0  | 1  |
| 2                          | tile-matching-disk                       | 92406820       | 0  | 1  |
| 3                          | cover                                    | 92434820       | 0  | 1  |
| 4                          | excentric socket                         | 97604000       | 0  | 1  |
| а                          | set of adapters                          | 42870000       | 0  | 1  |
| b                          | set of covers                            | 42871820       | 0  | 1  |
| с                          | mounting kit for two-sided glass montage | 42841000       | 0  | 1  |