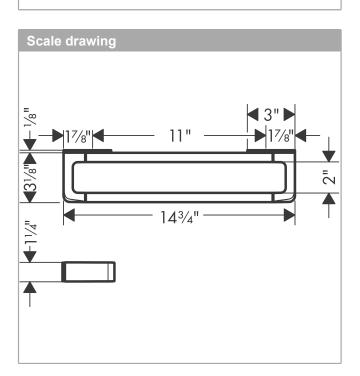

### AXOR Universal Accessories Towel Bar/Rail 12" Finishes : brushed nickel Part no. : 42830820