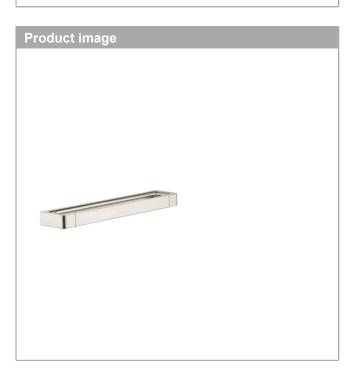

### AXOR Universal Accessories Towel Bar/Rail 12" Finishes : brushed nickel Part no. : 42830820

### Features

- Metal
- · Wall-mounted
- · Horizontal or vertical mount
- Serves as a towel bar and rail for additional accessories (requires # 42870XXX Modular Adaptor Set)