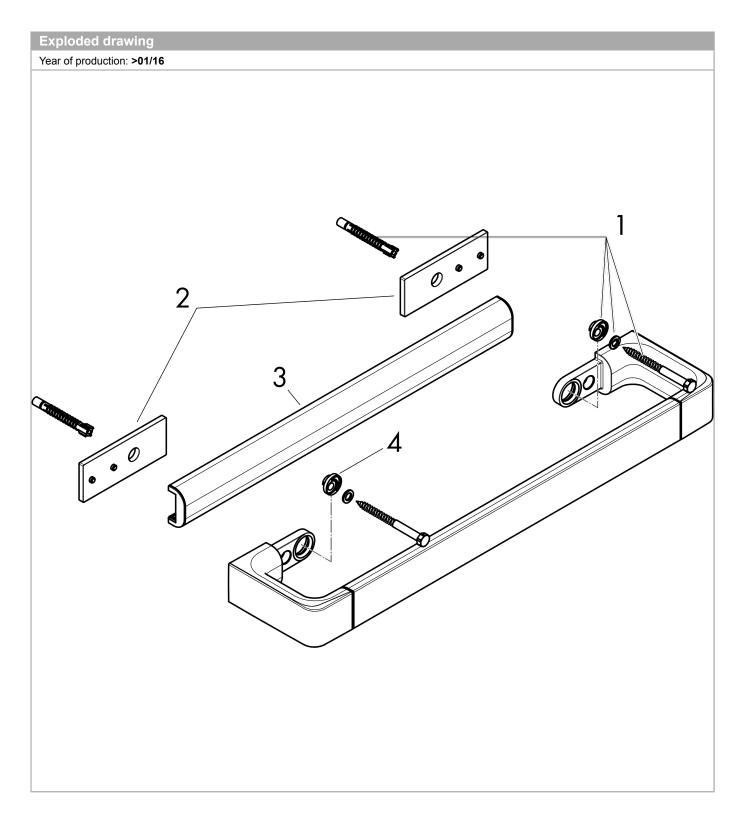

#### Spare parts list Year of production: >01/16 Description PC PU Pos. Part no. 1 mounting set 40915000 0 1 2 tile-matching-disk 0 1 92406820 3 0 1 cover 92433820 4 excentric socket 97604000 0 1 0 1 а set of adapters 42870000 1 b set of covers 42871820 0 mounting kit for two-sided glass montage 1 С 42841000 0