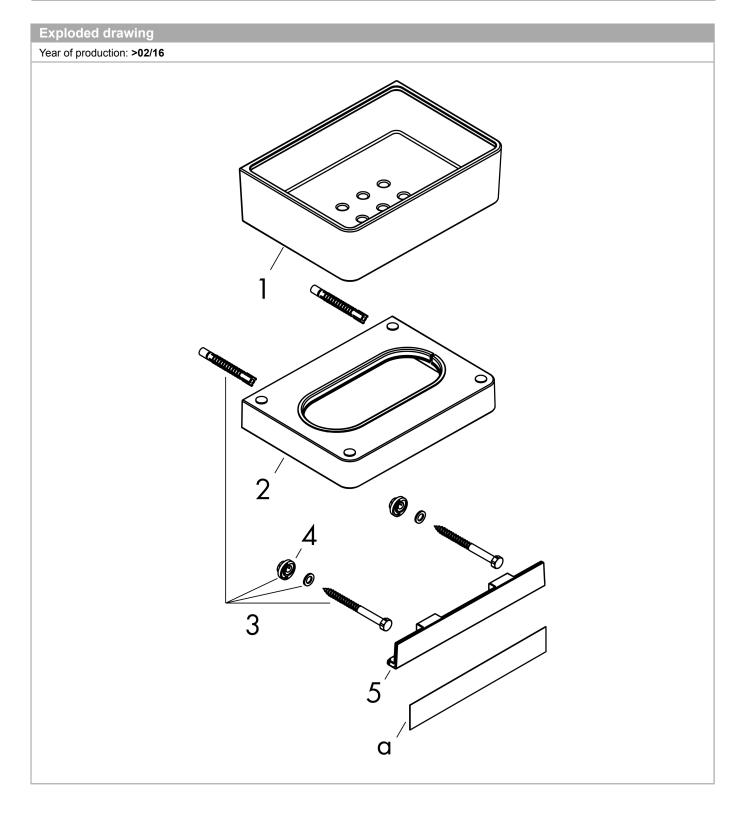

## **AXOR Universal Accessories**

**Shower Basket** 

Finishes: brushed nickel Part no.: 42802820

| Spare parts list Year of production: >02/16 |                                          |          |    |    |
|---------------------------------------------|------------------------------------------|----------|----|----|
| Pos.                                        | Description                              | Part no. | РС | PU |
| 1                                           | soap dish                                | 92423000 | 0  | 1  |
| 2                                           | support element                          | 92424820 | 0  | 1  |
| 3                                           | mounting set                             | 92841000 | 0  | 1  |
| 4                                           | excentric socket                         | 97604000 | 0  | 1  |
| 5                                           | cover                                    | 92427820 | 0  | 1  |
| а                                           | cover                                    | 42890820 | 0  | 1  |
| b                                           | set of adapters                          | 42870000 | 0  | 1  |
| d                                           | mounting kit for two-sided glass montage | 42841000 | 0  | 1  |