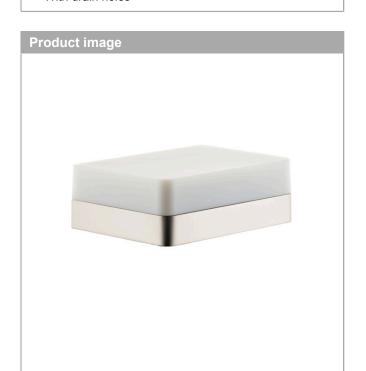

## **AXOR Universal Accessories**

**Shower Basket** 

Finishes: brushed nickel Part no.: 42802820

## **Features**

- · Glass, Metal
- · Wall-mounted
- · Adaptor set #42870000 must be used when installing on a rail
- · Suitable for installation inside shower compartment
- · With drain holes

**AXOR Universal Accessories** 

**Shower Basket** 

Finishes: brushed nickel Part no.: 42802820