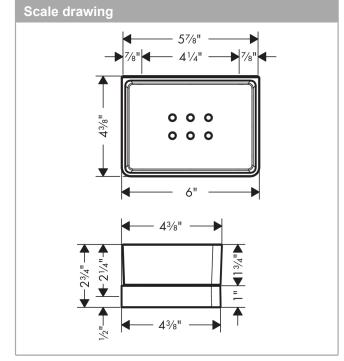

## **AXOR Universal Accessories**

**Shower Basket** 

Finishes: brushed nickel Part no.: 42802820

| Spare parts list Year of production: >02/16 |                                          |          |    |    |
|---------------------------------------------|------------------------------------------|----------|----|----|
| Pos.                                        | Description                              | Part no. | РС | PU |
| 1                                           | soap dish                                | 92423000 | 0  | 1  |
| 2                                           | support element                          | 92424820 | 0  | 1  |
| 3                                           | mounting set                             | 92841000 | 0  | 1  |
| 4                                           | excentric socket                         | 97604000 | 0  | 1  |
| 5                                           | cover                                    | 92427820 | 0  | 1  |
| а                                           | cover                                    | 42890820 | 0  | 1  |
| b                                           | set of adapters                          | 42870000 | 0  | 1  |
| d                                           | mounting kit for two-sided glass montage | 42841000 | 0  | 1  |