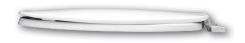

NON-CORROSIVE BOLTS AND WING NUTS

### $\textbf{D} \in \textbf{S} \subset \textbf{R} \mid \textbf{P} \top \mid \textbf{O} \mid \textbf{N}:$

Closed front with cover, round, injection molded solid plastic toilet seat. Features four molded-in bumpers, color-matched Top-Tite<sup>®</sup> hinges with non-corrosive, top-tightening Hex-Tite<sup>™</sup> bolts and wing nuts. This seat complies with IAPMO/ANSI Z124.5-2013 Plastic Toilet Seats as a class Commercial Heavy Duty.

# FEATURES:

**Top-Tite® Hinges** 

Non-Corrosive Hex-Tite™ Bolts and Wing Nuts