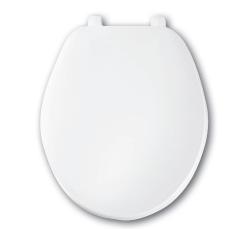

NON-CORROSIVE BOLTS AND WING NUTS

## MODEL #

#### COLOR #

70

### $\textbf{D} \in \textbf{S} \subset \textbf{R} \mid \textbf{P} \top \mid \textbf{O} \mid \textbf{N}:$

Closed front with cover, round, injection molded solid plastic toilet seat. Features four molded-in bumpers, color-matched Top-Tite<sup>®</sup> hinges with non-corrosive, top-tightening Hex-Tite<sup>™</sup> bolts and wing nuts. This seat complies with IAPMO/ANSI Z124.5-2013 Plastic Toilet Seats as a class Commercial Heavy Duty.

| SPECIFICATIONS:   |                                                         |
|-------------------|---------------------------------------------------------|
| Size:             | Round                                                   |
| Material:         | Plastic