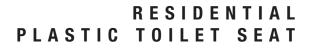

### $\textbf{D} \in \textbf{S} \subset \textbf{R} \mid \textbf{P} \top \mid \textbf{O} \mid \textbf{N}:$

Closed front with cover, round, injection molded solid plastic toilet seat. Features four molded-in bumpers, color-matched Top-Tite<sup>®</sup> hinges with non-corrosive, top-tightening Hex-Tite<sup>™</sup> bolts and wing nuts. This seat complies with IAPMO/ANSI Z124.5-2013 Plastic Toilet Seats as a class Commercial Heavy Duty.

| SPECIFICATIONS:   |                                                         |
|-------------------|---------------------------------------------------------|
| Size:             | Round                                                   |
| Material:         | Plastic                                                 |
| Style:            | Closed Front with Cover                                 |
| Bumpers:          | Four                                                    |
| Hinges:           | Plastic Top-Tite®                                       |
| Fastening System: | Non-Corrosive Hex-Tite <sup>™</sup> Bolts and Wing Nuts |