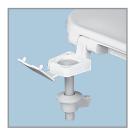

### $\textbf{D} \in \textbf{S} \subset \textbf{R} \mid \textbf{P} \top \mid \textbf{O} \mid \textbf{N}:$

Closed front with cover, round, injection molded solid plastic toilet seat. Features four molded-in bumpers, color-matched Top-Tite<sup>®</sup> hinges with non-corrosive, top-tightening Hex-Tite<sup>™</sup> bolts and wing nuts. This seat complies with IAPMO/ANSI Z124.5-2013 Plastic Toilet Seats as a class Commercial Heavy Duty.

# FEATURES:

**Top-Tite® Hinges** 

Non-Corrosive Hex-Tite™ Bolts and Wing Nuts