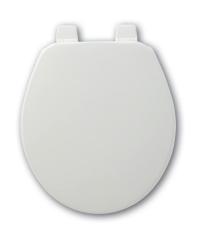

#### DESCRIPTION:

Closed front with cover, round, molded wood, multi-coat enamel finish toilet seat. Features two color-matched bumpers, color-matched plastic adjustable hinges with non-corrosive, TOP-TITE® bolts and wing nuts with STA-TITE® Seat Fastening System™. Hinges adjust up to 3/8" forwards and backwards.

## SPECIFICATIONS:

Size: Round

Material: Molded Wood

Style: **Closed Front with Cover** 

**Bumpers:** Two

Hinges: **Adjustable Plastic** 

**Fastening System:** Non-Corrosive Bolts and Wing Nuts with

STA-TITE® Seat Fastening System™