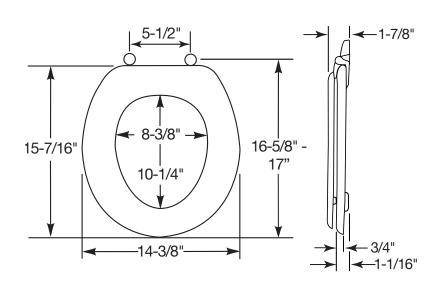

### DIMENSIONS:

Phone: 800-233-7328 Fax: 800-292-3647

©2014 0B7082301 REVA

**TOP-TITE STA-TITE®** 

NON-CORROSIVE BOLTS AND WING NUTS