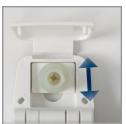

#### DESCRIPTION:

Closed front with cover, round, molded wood, multi-coat enamel finish toilet seat. Features two color-matched bumpers, color-matched plastic adjustable hinges with non-corrosive, TOP-TITE® bolts and wing nuts with STA-TITE® Seat Fastening System™. Hinges adjust up to 3/8" forwards and backwards.

**Adjustable Hinges** 

**TOP-TITE STA-TITE®** 

**Non-Corrosive Bolts and Wing Nuts** 