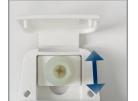

# RESIDENTIAL MOLDED WOOD TOILET SEAT

## MODEL #

COLOR #

# **585TTT**

#### DESCRIPTION:

Closed front with cover, elongated, molded wood, multi-coat enamel finish toilet seat. Features two color-matched bumpers, color-matched plastic adjustable hinges with non-corrosive, TOP-TITE® bolts and wing nuts with STA-TITE® Seat Fastening System™. Hinges adjust up to 3/8" forwards and backwards.

#### SPECIFICATIONS:

Size: Elongated
Material: Molded Wood

Style: Closed Front with Cover

Bumpers: Two

Hinges: Adjustable Plastic

Fastening System: Non-Corrosive Bolts and Wing Nuts with

STA-TITE® Seat Fastening System™



3/8" ADJUSTABLE HINGES



**TOP-TITE STA-TITE®** 

## FEATURES:

**Adjustable Hinges** 

**TOP-TITE STA-TITE®** 

**Non-Corrosive Bolts and Wing Nuts** 

#### DIMENSIONS:



Phone: 800-233-7328 Fax: 800-292-3647



NON-CORROSIVE BOLTS
AND WING NUTS