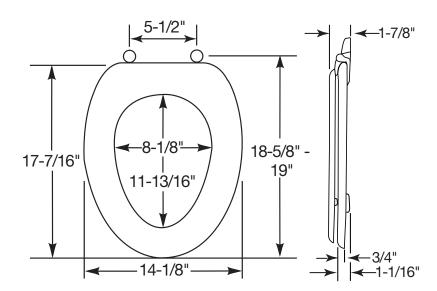

#### SPECIFICATIONS:

Size: Elongated
Material: Molded Wood

Style: Closed Front with Cover

Bumpers: Two

Hinges: Adjustable Plastic

Fastening System: Non-Corrosive Bolts and Wing Nuts with

STA-TITE® Seat Fastening System™

#### DIMENSIONS:

Phone: 800-233-7328 Fax: 800-292-3647

NON-CORROSIVE BOLTS
AND WING NUTS