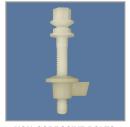

#### DESCRIPTION:

Closed front with cover, elongated, molded wood, multi-coat enamel finish toilet seat. Features two color-matched bumpers, color-matched plastic adjustable hinges with non-corrosive, TOP-TITE® bolts and wing nuts with STA-TITE® Seat Fastening System™. Hinges adjust up to 3/8" forwards and backwards.

#### SPECIFICATIONS:

Size: Elongated
Material: Molded Wood

Style: Closed Front with Cover

Bumpers: Two

Hinges: Adjustable Plastic

Fastening System: Non-Corrosive Bolts and Wing Nuts with

STA-TITE® Seat Fastening System™