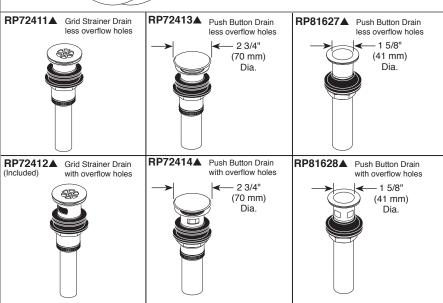

#### **STANDARD SPECIFICATIONS:**

- Max. 1.5 qpm @ 60 psi, 5.7 L/min @ 414 kPa
- Max. (ECO models only) 1.2 gpm @ 60 psi, 4.54 L/min @ 414 kPa
- Three hole mount
- Control mechanism shall be of the rotating ceramic cylinder type with 90° (1/4 turn) rotation
- Metal grid strainer with overflow included