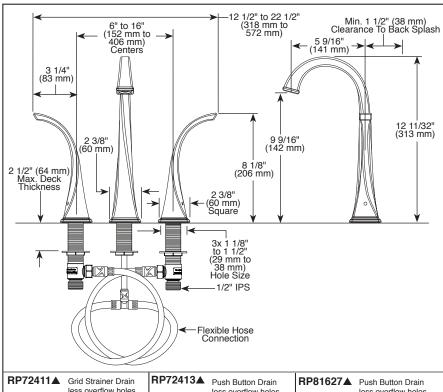

#### **STANDARD SPECIFICATIONS:**

- Max. 1.5 qpm @ 60 psi, 5.7 L/min @ 414 kPa
- Max. (ECO models only) 1.2 gpm @ 60 psi, 4.54 L/min @ 414 kPa
- Three hole mount
- Control mechanism shall be of the rotating ceramic cylinder type with 90° (1/4 turn) rotation
- Metal grid strainer with overflow included