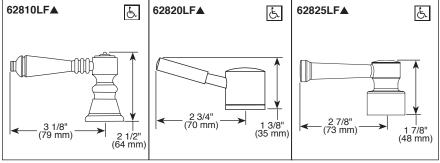

# WALL MOUNT POT FILLER

- Two Handle Wall Mount
- Single Hole Application
- Volume Controlled With Handles

#### STANDARD SPECIFICATIONS:

- Min. 4.0 gpm @ 60 psi, 15.1 L/min @ 414 kPa
- Solid brass fabricated body
- 20" dual jointed swing spout
- Handle rotates 90° (1/4 turn)
- 1" recommended hole size
- Rough into 1/2" stub out
- 1/2" I.P.S. inlets
- Cold water connection only
- Washerless ceramic valving
- Notice: Shut off both handle cartridges when not in use or left unattended. Improper use or inadequate drainage below faucet may cause water damage.