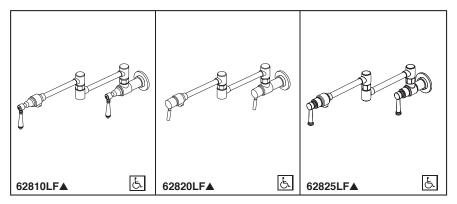

# WALL MOUNT POT FILLER

- Two Handle Wall Mount
- Single Hole Application
- Volume Controlled With Handles

#### STANDARD SPECIFICATIONS:

- Min. 4.0 gpm @ 60 psi, 15.1 L/min @ 414 kPa
- Solid brass fabricated body
- 20" dual jointed swing spout
- Handle rotates 90° (1/4 turn)
- 1" recommended hole size
- Rough into 1/2" stub out
- 1/2" I.P.S. inlets
- Cold water connection only
- Washerless ceramic valving
- Notice: Shut off both handle cartridges when not in use or left unattended. Improper use or inadequate drainage below faucet may cause water damage.