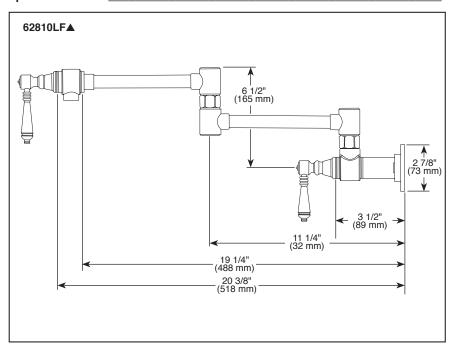

# WALL MOUNT POT FILLER

- Two Handle Wall Mount
- Single Hole Application
- Volume Controlled With Handles

#### STANDARD SPECIFICATIONS:

- Min. 4.0 gpm @ 60 psi, 15.1 L/min @ 414 kPa
- Solid brass fabricated body
- 20" dual jointed swing spout
- Handle rotates 90° (1/4 turn)
- 1" recommended hole size
- Rough into 1/2" stub out
- 1/2" I.P.S. inlets
- Cold water connection only
- Washerless ceramic valving
- Notice: Shut off both handle cartridges when not in use or left unattended. Improper use or inadequate drainage below faucet may cause water damage.